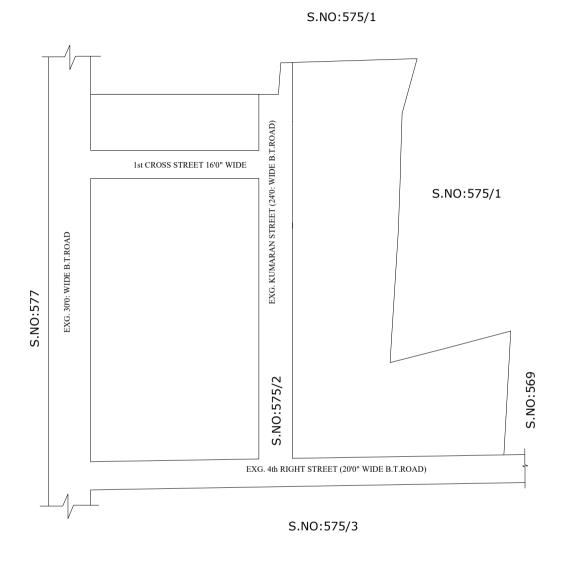

## OFFICE COPY

FOR MEMBER SECRETARY CHENNAI METROPOLITAN DEVELOPMENT AUTHORITY

IN-PRINCIPLE APPROVAL OF LAYOUT FRAMEWORK IN S.No:575/2 AT THIRUMULLAIVOYAL VILLAGE OF AVADI MUNCIPALITY AS PER G.O.(Ms) No:78 H&UD UD4 (3) DEPT. DT:04.05.2017 AND G.O.(Ms) No:172 H&UD UD4 (3) DEPT. DT:13.10.2017

LEGEND

LAYOUT BOUNDARY
ROAD
EXG. ROAD

 $\frac{\text{P.P.D}}{\text{L.O}}$  (Regularization NO:  $\frac{2246}{2018}$ 

**APPROVED** 

VIDE LETTER NO DATE

: Reg.L / 18438 / 2018

: / 10/ 2018