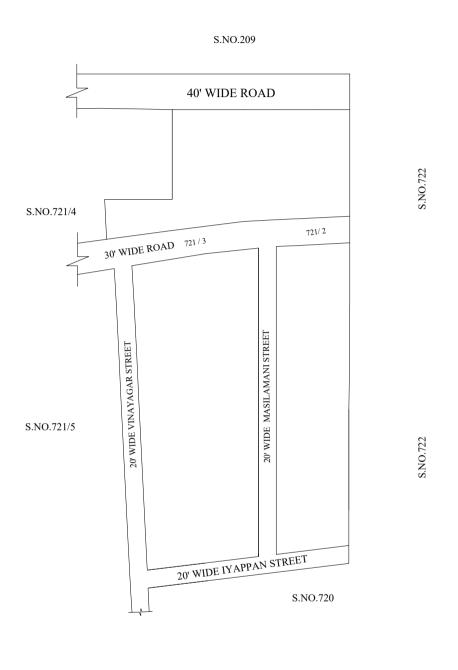

FOR MEMBER SECRETARY CHENNAI METROPOLITAN DEVELOPMENT AUTHORITY

IN-PRINCIPLE APPROVAL OF LAYOUT FRAMEWORK IN S.No:721/1,2,3 AT THIRUMULLAIVOYAL VILLAGE OF AVADI MUNICIPALITY AS PER G.O.(Ms) No:78 H&UD UD4 (3) DEPT. DT:04.05.2017 AND G.O.(Ms) No:172 H&UD UD4 (3) DEPT. DT:13.10.2017

SCALE: 1" = 66' (ALL MEASUREMENTS ARE IN FEET)

LEGEND

LAYOUT BOUNDARY
ROAD
EXG. ROAD

 $\frac{P.P.D}{L.O} \quad \underset{\begin{subarray}{c} APPROVED}{\textbf{(Regularization NO : } 2018} \\ \hline$ 

VIDE LETTER NO DATE

:Reg.L/18444/2018 : / 10/ 2018

**OFFICE COPY** 