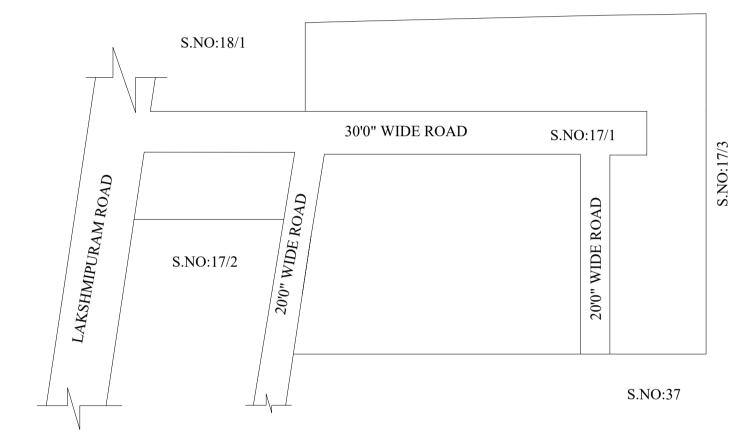

# OFFICE COPY

FOR MEMBER SECRETARY CHENNAI METROPOLITAN DEVELOPMENT AUTHORITY

IN-PRINCIPLE APPROVAL OF LAYOUT FRAMEWORK IN S.No:17/1 ,17/2 AT VADA AGRAHARAM VILLAGE OF POONAMALLEE MUNICIPALITY AS PER G.O.(Ms) No:78 H&UD UD4 (3) DEPT. DT:04.05.2017 AND G.O.(Ms) No:172 H&UD UD4 (3) DEPT. DT:13.10.2017

SCALE: 1" = 66' (ALL MEASUREMENTS ARE IN FEET)