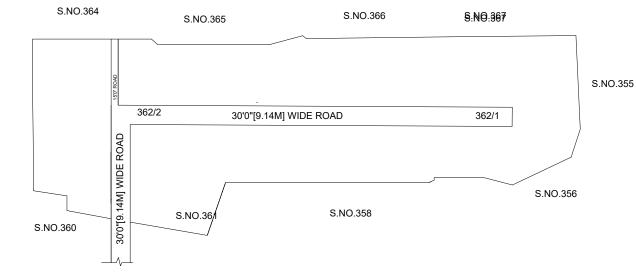

OFFICE COPY

FOR MEMBER SECRETARY CHENNAL METROPOLITAN DEVELOPMENT AUTHORITY

IN-PRINCIPLE APPROVAL OF LAYOUT FRAMEWORK IN S.No:362/1,2 AT MOGAPPAIR VILLAGE OF GREATER CHENNAI CORPORATION AS PER G.O.(Ms) No:78 H&UD UD4 (3) DEPT. DT:04.05.2017 AND G.O.(Ms) No:172 H&UD UD4 (3) DEPT. DT:13.10.2017

SCALE: 1" = 66' (ALL MEASUREMENTS ARE IN FEET)