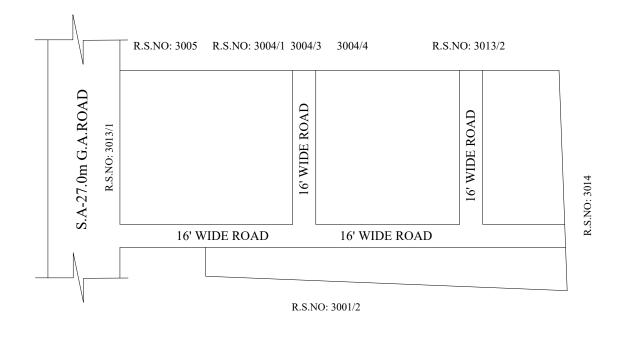

## OFFICE COPY

FOR MEMBER SECRETARY CHENNAI METROPOLITAN DEVELOPMENT AUTHORITY

IN-PRINCIPLE APPROVAL OF LAYOUT FRAMEWORK IN S.No:3003/ 1,2, 3013/ 1, Block. No-45 AT TONDIARPET VILLAGE OF GREATER CHENNAI CORPORATION AS PER G.O.(Ms) No:78 H&UD UD4 (3) DEPT. DT:04.05.2017 AND G.O.(Ms) No:172 H&UD UD4 (3) DEPT. DT:13.10.2017

SCALE: 1" = 66' (ALL MEASUREMENTS ARE IN FEET)

## NOTE:

- 1) A SPLAY AT THE INTERSECTION OF TWO OR MORE STREETS / ROADS AND STREET ALIGNMENTS BE PROVIDED AS PER THE DEVELOPMENT REGULATIONS OF CMA.
- 2) GREATER CHENNAI CORPORATION TO ENSURE THAT ALL THE ROADS ARE VESTED WITH THEM AS PER THE GOVERNMENT ORDERS.

## **CONDITIONS:**

- 1) As per G.O.(ms).no.78 h & ud ud4 (3) department dt. 04.05.2017 and G.O. (Ms). No. 172 H & UD(UD4 (3) dept. dated. 13.10.2017the individual plots to be regularized separately after approval of lay out framework subject to satisfaction of site dimension / extent.
- 2) Only those unapproved layouts where in a part or full number of plots have been sold through a registered sale deed as on 20th October 2016 shall be Considered for regularization under these rules.
- 3) As per G.O.(Ms).No:172 H & UD (UD4 (3) Dept dt.13.10.2017 OSR charges are exempted for the plots sold on or before 20.10.2016.
- 4) Plot or Layout in part or whole, which is located in Public water body like channel / canal etc., shall not be eligible for regularization.
- 5) The Local Body shall regularise the individual plot by considering the least extent of ownership documents i.e., patta & sale deed document.
- 6) Plots/Sub-Divisions/Layouts shall be regularized under these rules only for Residential usage.
- 7) As per Second Master Plan for Chennai Metropolitan Area the Street alignment of G.A. Road is 27.0Mt. Above street alignment will be provided by the individual plot owners under the provision of Second Master Plan.