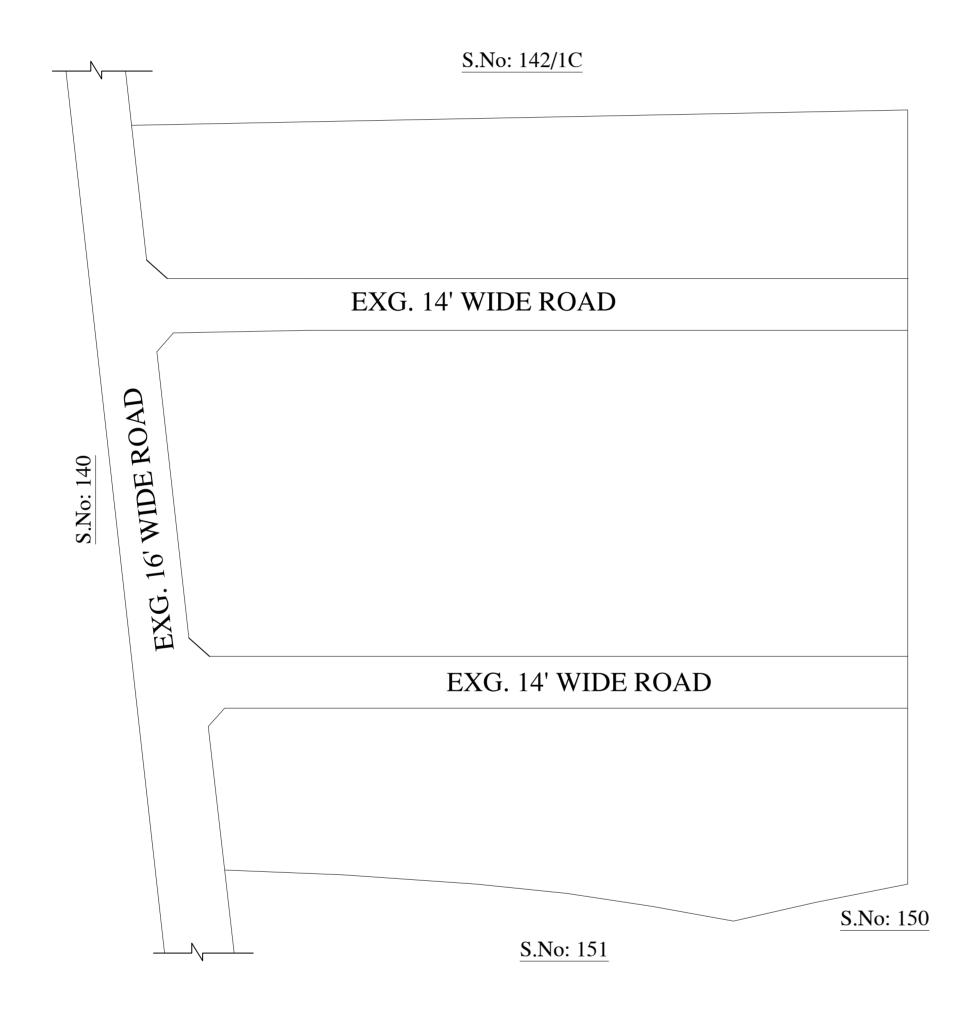

OFFICE COPY FOR SENIOR PLANNER CHENNAI METROPOLITAN DEVELOPMENT AUTHORITY

IN-PRINCIPLE APPROVAL OF LAYOUT FRAMEWORK IN S.No:142/1D1 AT KOLADI VILLAGE OF THIRUVERKADU MUNICIPALITY, AS PER G.O.(Ms) No:78 H&UD UD4 (3) DEPT. DT:04.05.2017 AND G.O.(Ms) No:172 H&UD UD4 (3) DEPT. DT:13.10.2017 AND OFFICE ORDER NO.15/2018 DT:12.12.2018.

SCALE: 1" = 66' (ALL MEASUREMENTS ARE IN FEET)