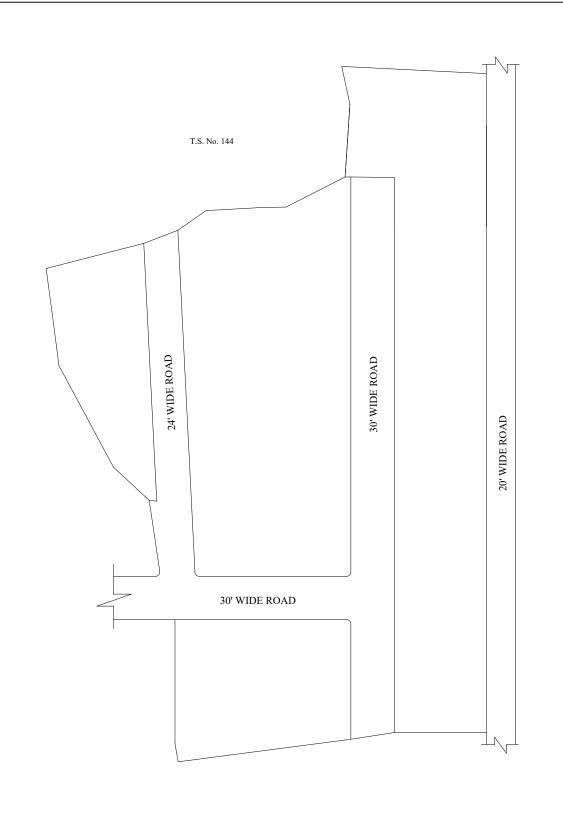

DATE : /10/ 2018

**OFFICE COPY** 

FOR MEMBER SECRETARY CHENNAI METROPOLITAN DEVELOPMENT AUTHORITY

IN-PRINCIPLE APPROVAL OF LAYOUT FRAMEWORK IN S.No:101/1 AT KOLATHUR VILLAGE OF GREATER CHENNAI CORPORATION AS PER G.O.(Ms) No:78 H&UD UD4 (3) DEPT. DT:04.05.2017 AND G.O.(Ms) No:172 H&UD UD4 (3) DEPT. DT:13.10.2017

SCALE: 1" = 66' (ALL MEASUREMENTS ARE IN FEET)

**LEGEND** 

LAYOUT BOUNDARY
ROAD
EXG. ROAD

 $\frac{\text{P.P.D}}{\text{L.O}} \quad \underset{\textbf{2017}){\text{(Regularization NO : } \underline{2265}}{\text{2018}}$ 

APPROVED

VIDE LETTER NO : Reg.L / 16419 / 2018