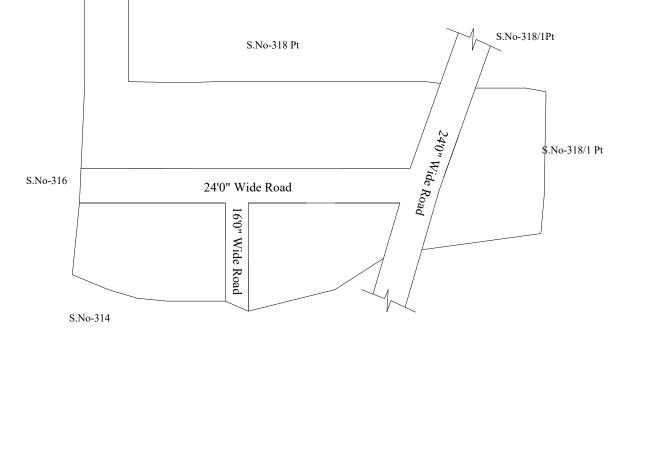

## NOTE:

- 1) A SPLAY AT THE INTERSECTION OF TWO OR MORE STREETS / ROADS AND STREET ALIGNMENTS BE PROVIDED AS PER THE DEVELOPMENT REGULATIONS OF CMA.
- 2) KUNDRATHUR TOWN PANCHAYAT TO ENSURE THAT ALL THE ROADS ARE VESTED WITH THEM AS PER THE GOVERNMENT ORDERS.

|                                                                                                                                          | $\frac{P.P.D}{L.O}  0$ | (Regularization NO : $\frac{2269}{2017}$                              |
|------------------------------------------------------------------------------------------------------------------------------------------|------------------------|-----------------------------------------------------------------------|
| LEGEND<br>LAYOUT BOUNDARY<br>ROAD<br>EXG. ROAD                                                                                           | VIDE LETTER N<br>DATE  | APPROVED<br>10 : Reg.L / 18690 / 2018<br>: / 10/ 2018<br>OFFICE COPY  |
| IN-PRINCIPLE APPROVAL OF LAYOUT FRAMEWORK IN S.No:318 Pt AT KUNDRATHUR VILLAGE OF                                                        |                        | FOR MEMBER SECRETARY<br>CHENNAI METROPOLITAN<br>DEVELOPMENT AUTHORITY |
| KUNDRATHUR TOWN PANCHAYAT AS PER G.O.(Ms) No:78 H&UD UD4 (3) DEPT. DT:04.05.2017 AND G.O.(Ms)<br>No:172 H&UD UD4 (3) DEPT. DT:13.10.2017 | 4                      |                                                                       |
| SCALE: 1" = 66' (ALL MEASUREMENTS ARE IN FEET)                                                                                           | 1                      |                                                                       |