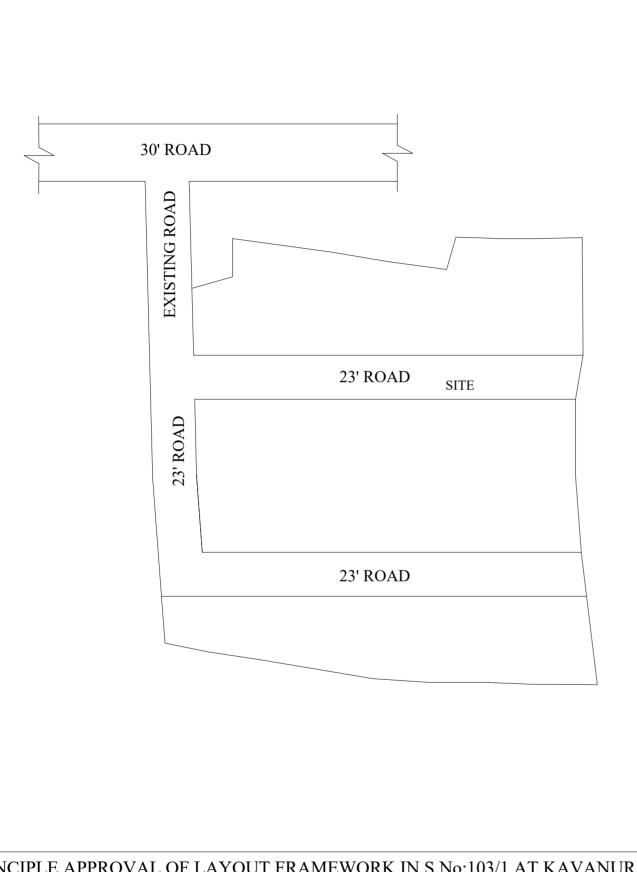

FOR MEMBER SECRETARY CHENNAI METROPOLITAN DEVELOPMENT AUTHORITY

IN-PRINCIPLE APPROVAL OF LAYOUT FRAMEWORK IN S.No:103/1 AT KAVANUR VILLAGE OF KUNDRATHUR PANCHAYAT UNION AS PER G.O.(Ms) No:78 H&UD UD4 (3) DEPT. DT:04.05.2017 AND G.O.(Ms) No:172 H&UD UD4 (3) DEPT. DT:13.10.2017

SCALE: 1" = 66' (ALL MEASUREMENTS ARE IN FEET)

## **NOTE:**

**LEGEND** 

 $\square$  ROAD

EXG. ROAD

 ☐ LAYOUT BOUNDARY

- 1) A SPLAY AT THE INTERSECTION OF TWO OR MORE STREETS / ROADS AND STREET ALIGNMENTS BE PROVIDED AS PER THE DEVELOPMENT REGULATIONS OF CMA.
- 2) KUNDRATHUR PANCHAYAT UNION TO ENSURE THAT ALL THE ROADS ARE VESTED WITH THEM AS PER THE GOVERNMENT ORDERS.