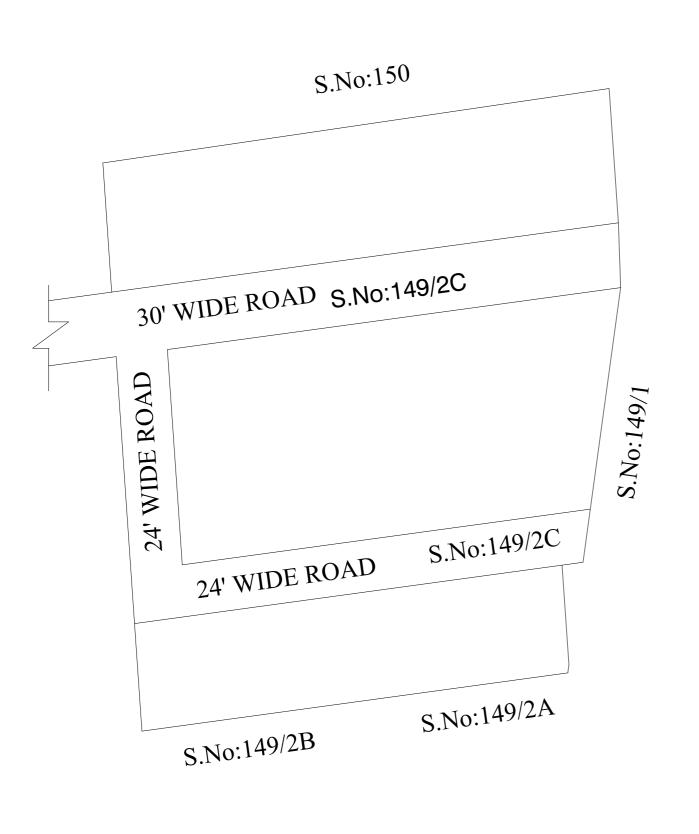

## OFFICE COPY

FOR MEMBER SECRETARY CHENNAI METROPOLITAN DEVELOPMENT AUTHORITY

IN-PRINCIPLE APPROVAL OF LAYOUT FRAMEWORK IN S.No:149/2C AT PAMMAL VILLAGE OF PAMMAL MUNICIPAL LIMIT AS PER G.O.(Ms) No:78 H&UD UD4 (3) DEPT. DT:04.05.2017 AND G.O.(Ms) No:172 H&UD UD4 (3) DEPT. DT:13.10.2017

**LEGEND** 

LAYOUT BOUNDARY
ROAD
EXG. ROAD

 $\frac{\text{P.P.D}}{\text{L.O}}$  (Regularization NO:  $\frac{2274}{2018}$ 

APPROVED

VIDE LETTER NO : Reg.L / 11760 / 2018

DATE : / 10/ 2018