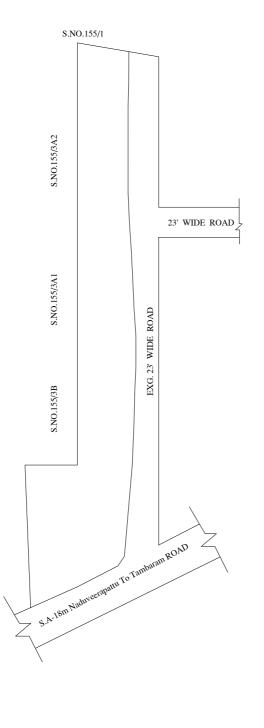

IN-PRINCIPLE APPROVAL OF LAYOUT FRAMEWORK IN S.No:155/3A1, 3A2, 3B AT EARUMAIYUR VILLAGE OF KUNDRATHUR PANCHAYAT UNION AS PER G.O.(Ms) No:78 H&UD UD4 (3) DEPT. DT:04.05.2017 AND G.O.(Ms) No:172 H&UD UD4 (3) DEPT. DT:13.10.2017

## **CONDITIONS:**

- 1) As per G.O.(ms).no.78 h & ud ud4 (3) department dt. 04.05.2017 and G.O. (Ms). No. 172 H & UD(UD4 (3) dept. dated. 13.10.2017the individual plots to be regularized separately after approval of lay out framework subject to satisfaction of site dimension / extent.
- 2) Only those unapproved layouts where in a part or full number of plots have been sold through a registered sale deed as on 20th October 2016 shall be Considered for regularization under these rules.
- 3) As per G.O.(Ms).No:172 H & UD (UD4 (3) Dept dt.13.10.2017 OSR charges are exempted for the plots sold on or before 20.10.2016.
- 4) Plot or Layout in part or whole, which is located in Public water body like channel / canal etc.,shall not be eligible for regularization.
- 5) The Local Body shall regularise the individual plot by considering the least extent of ownership documents i.e., patta & sale deed document.
- 6) Plots / Sub-division / Layouts Shall be regularized under these rules only for residential usage.
- 7) The Deputy Superintending Archaeological Chemist, Chennai Circle informed in letter No.33/SUB/2018/3848 dated 15.10.2018 that Regularization of unapproved plots in layout does not come under the purview of AMASR Act, 2010. However, NOC should be obtained from the Competent Authority for Tamil Nadu, Chennai for any construction / repair & renovation in the regulated area / prohibited area respectively.
- 8) As per Second Master Plan for Chennai Metropolitan Area the Street alignment of Naduveerapattu To Tambaram Road is 18.0Mt. Above street alignment will be provided by the individual plot owners under the provision of Second Master Plan.
- 9) S.No-155 of Erumaiyur village is close to water body, Hence The Local body has to obtain NOC from PWD on inundation point of view before regularization of individual plots in the layout under reference.