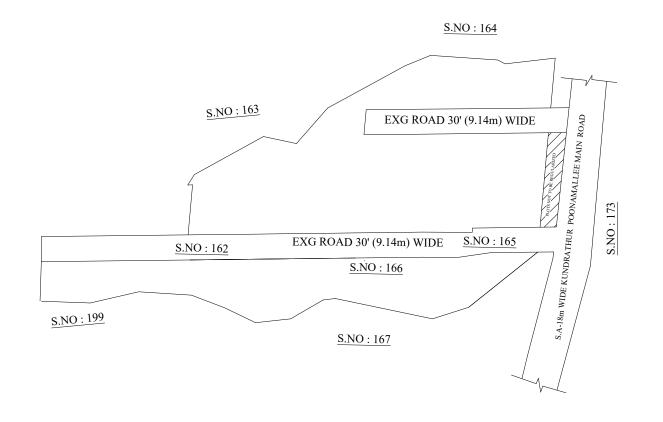

IN-PRINCIPLE APPROVAL OF LAYOUT FRAMEWORK IN S.No:162, 165 & 166 AT CHIKKARAYAPURAM VILLAGE OF KUNDRATHUR PANCHAYAT UNION AS PER G.O.(Ms) No:78 H&UD UD4 (3) DEPT. DT:04.05.2017 AND G.O.(Ms) No:172 H&UD UD4 (3) DEPT. DT:13.10.2017

**LEGEND** 

LAYOUT BOUNDARY ROAD ☐ EXG. ROAD

P.P.D (Regularization NO: 2017)

**APPROVED** 

VIDE LETTER NO

: Reg.L / 14650 / 2018 DATE : / 10/ 2018

**OFFICE COPY** 

FOR MEMBER SECRETARY CHENNAI METROPOLITAN DEVELOPMENT AUTHORITY