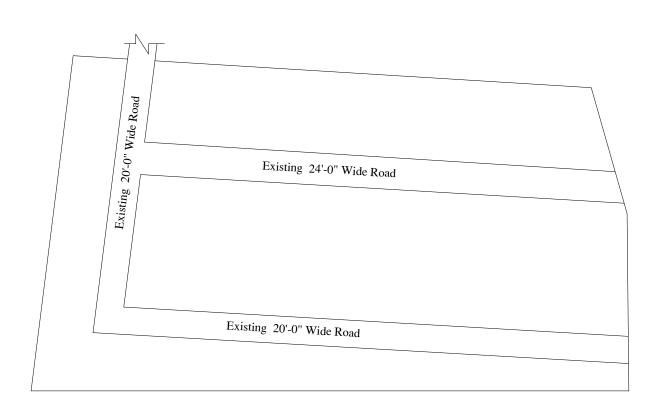

## **NOTE:**

- 1) A SPLAY AT THE INTERSECTION OF TWO OR MORE STREETS / ROADS AND STREET ALIGNMENTS BE PROVIDED AS PER THE DEVELOPMENT REGULATIONS OF CMA.
- 2) KUNDRATHUR PANCHAYAT UNION TO ENSURE THAT ALL THE ROADS ARE VESTED WITH THEM AS PER THE GOVERNMENT ORDERS.

☐ LAYOUT BOUNDARY  $\neg$  ROAD ☐ EXG. ROAD

P.P.D

(Regularization NO: 2017)

**APPROVED** 

VIDE LETTER NO : Reg.L / 16775 / 2018 DATE : / 10/ 2018

OFFICE COPY

FOR MEMBER SECRETARY CHENNAI METROPOLITAN DEVELOPMENT AUTHORITY

IN-PRINCIPLE APPROVAL OF LAYOUT FRAMEWORK IN S.No:361/2 AT NEDUVEERAPATTU VILLAGE OF KUNDRATHUR PANCHAYAT UNION AS PER G.O.(Ms) No:78 H&UD UD4 (3) DEPT. DT:04.05.2017 AND G.O.(Ms) No:172 H&UD UD4 (3) DEPT. DT:13.10.2017

SCALE: 1" = 66' (ALL MEASUREMENTS ARE IN FEET)