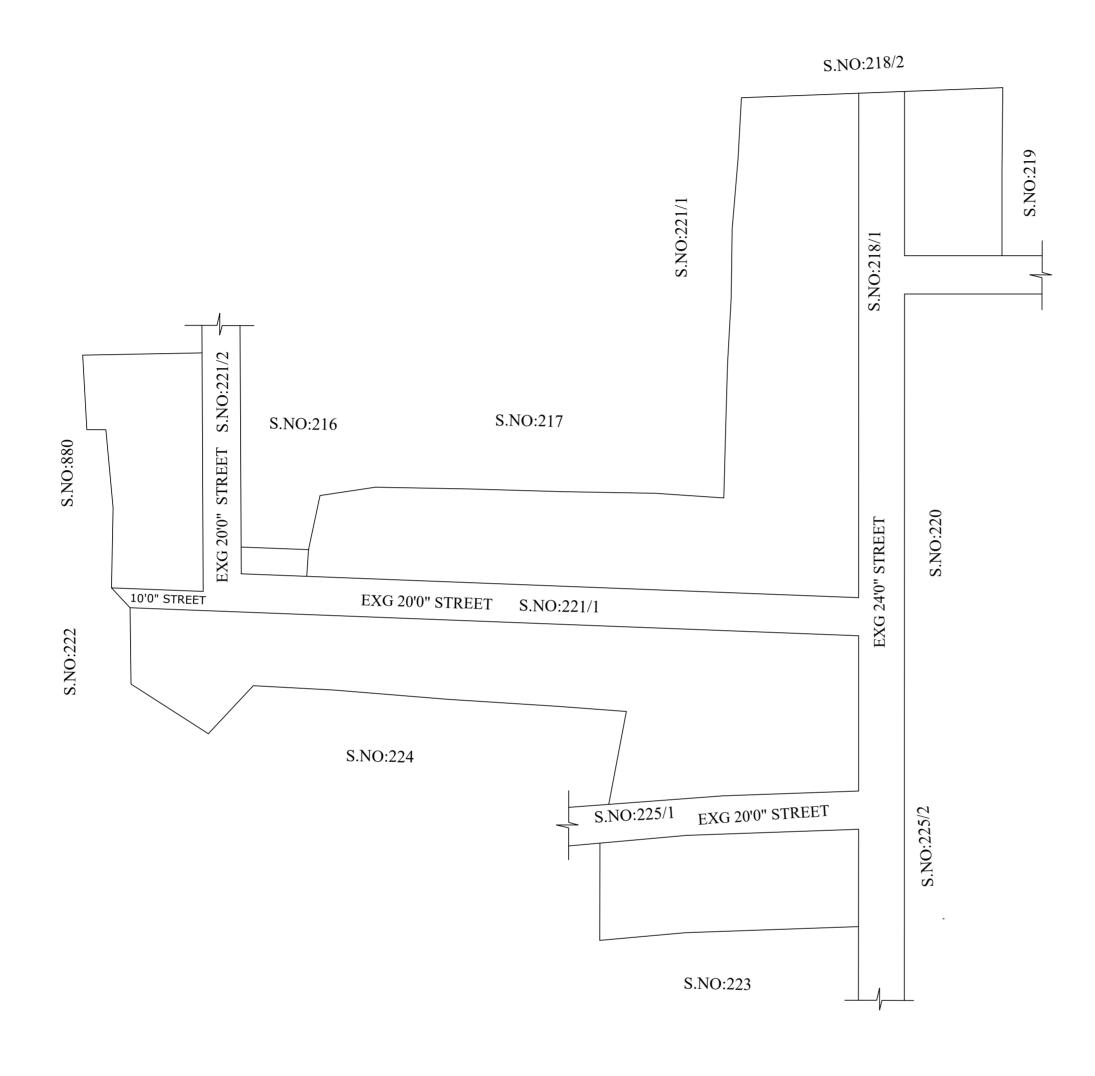

## OFFICE COPY

FOR SENIOR PLANNER CHENNAI METROPOLITAN DEVELOPMENT AUTHORITY

IN-PRINCIPLE APPROVAL OF LAYOUT FRAMEWORK IN S.No: 218/1, 221/1,2 &225/1 THIRUMULLAIVOYAL VILLAGE OF AVADI MUNICIPALITY AS PER G.O.(Ms) No:78 H&UD UD4 (3) DEPT. DT:04.05.2017 AND G.O.(Ms) No:172 H&UD UD4 (3) DEPT. DT:13.10.2017 AND OFFICE ORDER NO.15/2018 DT:12.12.2018.

SCALE: 1" = 66' (ALL MEASUREMENTS ARE IN FEET)