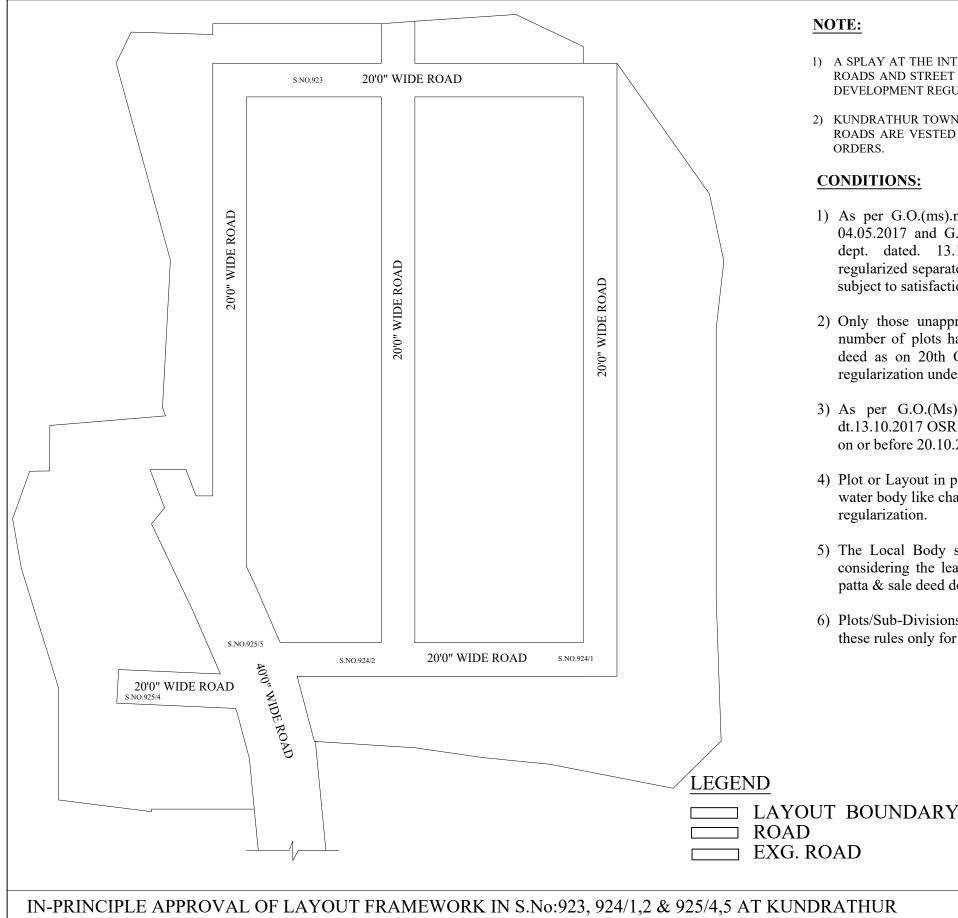

- 1) A SPLAY AT THE INTERSECTION OF TWO OR MORE STREETS ROADS AND STREET ALIGNMENTS BE PROVIDED AS PER THE DEVELOPMENT REGULATIONS OF CMA.
- 2) KUNDRATHUR TOWN PANCHAYAT TO ENSURE THAT ALL THE ROADS ARE VESTED WITH THEM AS PER THE GOVERNMENT

- 1) As per G.O.(ms).no.78 h & ud ud4 (3) department dt. 04.05.2017 and G.O. (Ms). No. 172 H & UD(UD4 (3) dept. dated. 13.10.2017the individual plots to be regularized separately after approval of lay out framework subject to satisfaction of site dimension / extent.
- 2) Only those unapproved layouts where in a part or full number of plots have been sold through a registered sale deed as on 20th October 2016 shall be Considered for regularization under these rules.
- 3) As per G.O.(Ms).No:172 H & UD (UD4 (3) Dept dt.13.10.2017 OSR charges are exempted for the plots sold on or before 20.10.2016.
- 4) Plot or Layout in part or whole, which is located in Public water body like channel / canal etc., shall not be eligible for regularization.
- 5) The Local Body shall regularise the individual plot by considering the least extent of ownership documents i.e., patta & sale deed document.
- 6) Plots/Sub-Divisions/Layouts shall be regularized under these rules only for Residential usage.

FOR MEMBER SECRETARY CHENNAI METROPOLITAN DEVELOPMENT AUTHORITY

VILLAGE OF KUNDRATHUR TOWN PANCHAYAT AS PER G.O.(Ms) No:78 H&UD UD4 (3) DEPT. DT:04.05.2017 AND G.O.(Ms) No:172 H&UD UD4 (3) DEPT. DT:13.10.2017

SCALE: 1" = 66' (ALL MEASUREMENTS ARE IN FEET)