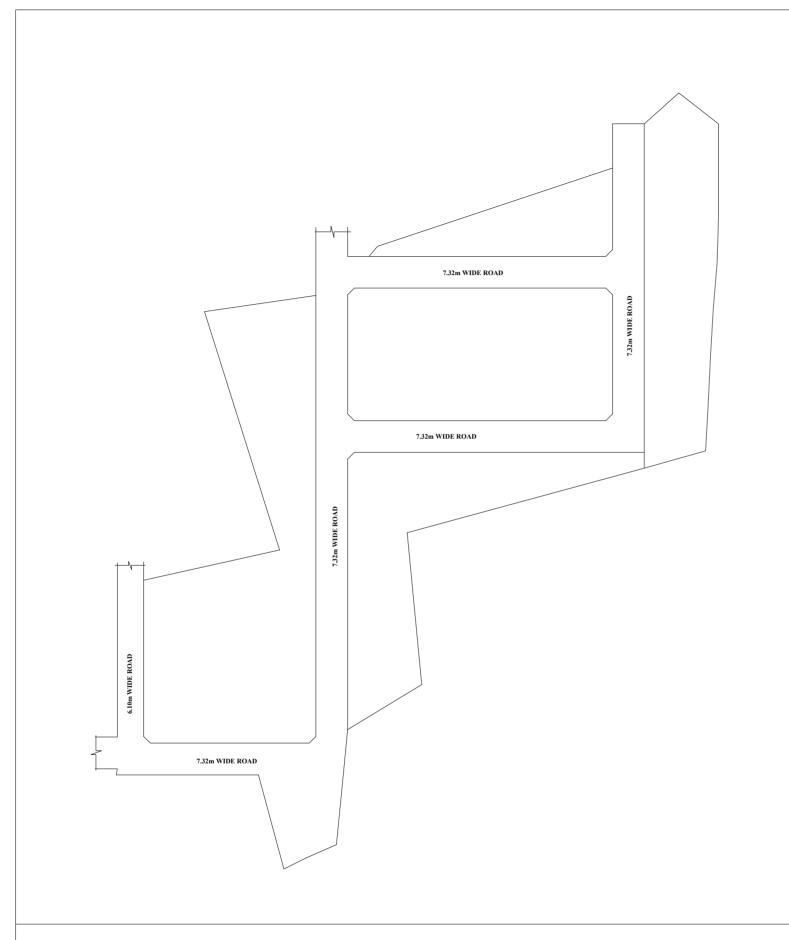

NOTE:

- 1) A SPLAY AT THE INTERSECTION OF TWO OR MORE STREETS / ROADS AND STREET ALIGNMENTS BE PROVIDED AS PER THE DEVELOPMENT REGULATIONS OF CMA.
- 2) MADAMBAKKAM TOWN PANCHAYAT TO ENSURE THAT ALL THE ROADS ARE VESTED WITH THEM AS PER THE GOVERNMENT ORDERS.

## **CONDITIONS:**

- 1) As per G.O.(ms).no.78 h & ud ud4 (3) department dt. 04.05.2017 and G.O. (Ms). No. 172 H & UD(UD4 (3) dept. dated. 13.10.2017the individual plots to be regularized separately after approval of lay out framework subject to satisfaction of site dimension / extent.
- 2) Only those unapproved layouts where in a part or full number of plots have been sold through a registered sale deed as on 20th October 2016 shall be Considered for regularization under these rules.
- 3) As per G.O.(Ms).No:172 H & UD (UD4 (3) Dept dt.13.10.2017 OSR charges are exempted for the plots sold on or before 20.10.2016.
- 4) Plot or Layout in part or whole, which is located in Public water body like channel / canal etc., shall not be eligible for regularization.
- 5) The Local Body shall regularise the individual plot by considering the least extent of ownership documents i.e., patta & sale deed document.
- 6) Plots/Sub-Divisions/Layouts shall be regularized under these rules only for Residential usage.
- 7) The Deputy Superintending Archaeological Chemist, Chennai Circle informed in letter No.33/SUB/2018/3848 dated 15.10.2018 that Regularization of unapproved plots in layout does not come under the purview of AMASR Act, 2010. However, NOC should be obtained from the Competent Authority for Tamil Nadu, Chennai for any construction / repair & renovation in the regulated area / prohibited area respectively.

**LEGEND** 

LAYOUT BOUNDARY
ROAD
EXG. ROAD

 $\frac{\text{P.P.D}}{\text{L.O}}$  (Regularization NO :

<sup>2017)</sup> 2018 APPROVED

2290

VIDE LETTER NO :Reg.L/ 8226 /2018

DATE : /10/2018

OFFICE COPY

FOR MEMBER SECRETARY CHENNAI METROPOLITAN DEVELOPMENT AUTHORITY

IN-PRINCIPLE APPROVAL OF LAYOUT FRAMEWORK IN S.No:598/1,2,599/2A,2B,2C,2D,2E,2F,2G,2H, OF MADAMBAKKAM VILLAGE OF MADAMBAKKAM TOWN PANCHAYAT AS PER G.O.(Ms) No:78 H&UD UD4 (3) DEPT. DT:04.05.2017 AND G.O.(Ms) No:172 H&UD UD4 (3) DEPT. DT:13.10.2017

SCALE: 1" = 66' (ALL MEASUREMENTS ARE IN FEET)