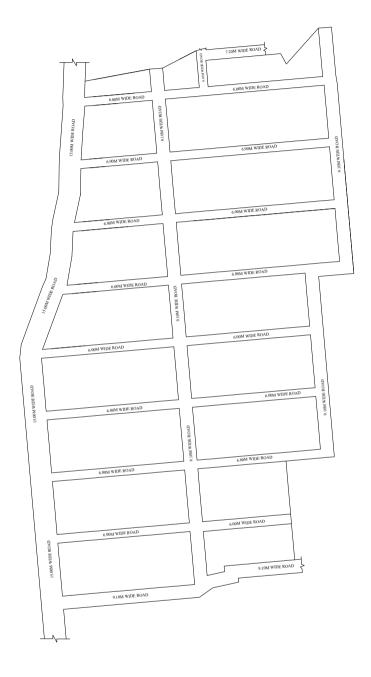

## **LEGEND**

LAYOUT BOUNDARY
ROAD
EXG. ROAD

 $\begin{array}{c} \underline{P.P.D}\\ L.O \end{array} \quad \begin{array}{c} \text{(Regularization } \quad NO : \quad \underline{2291}\\ 2017) \end{array} \quad \begin{array}{c} \underline{2018} \end{array}$ 

VIDE LETTER NO : Reg.L /17000/ 2018

DATE : / 10/ 2018

OFFICE COPY

FOR MEMBER SECRETARY CHENNAI METROPOLITAN DEVELOPMENT AUTHORITY

IN-PRINCIPLE APPROVAL OF LAYOUT FRAMEWORK IN S.No:358,359,384/2,385,386,387 PART,389 PART,390 PART,391 PART,392,393/1 &2, 396,397,398,429/1,430/1 & 2 AT MOGAPPAIR VILLAGE OF GREATER CHENNAI CORPORATION AS PER G.O.(Ms) No:78 H&UD UD4 (3) DEPT. DT:04.05.2017 AND G.O.(Ms) No:172 H&UD UD4 (3) DEPT. DT:13.10.2017

SCALE: 1" = 66' (ALL MEASUREMENTS ARE IN FEET)