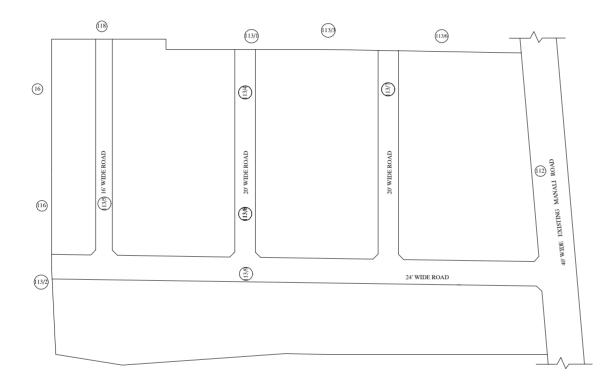

**LEGEND** 

LAYOUT BOUNDARY
ROAD
EXG. ROAD

P.P.D (Regularization NO:

2017) 2018

2295

**APPROVED** 

VIDE LETTER NO : Reg.L /13509/ 2018

DATE : /10/ 2018

OFFICE COPY

FOR MEMBER SECRETARY CHENNAI METROPOLITAN DEVELOPMENT AUTHORITY

IN-PRINCIPLE APPROVAL OF LAYOUT FRAMEWORK IN S.No:113/4,113/5,113/7,113/8 & 113/9 AT SELAVOYAL VILLAGE OF GREATER CHENNAI CORPORATION AS PER G.O.(Ms) No:78 H&UD UD4 (3) DEPT. DT:04.05.2017 AND G.O.(Ms) No:172 H&UD UD4 (3) DEPT. DT:13.10.2017

SCALE: 1" = 66' (ALL MEASUREMENTS ARE IN FEET)