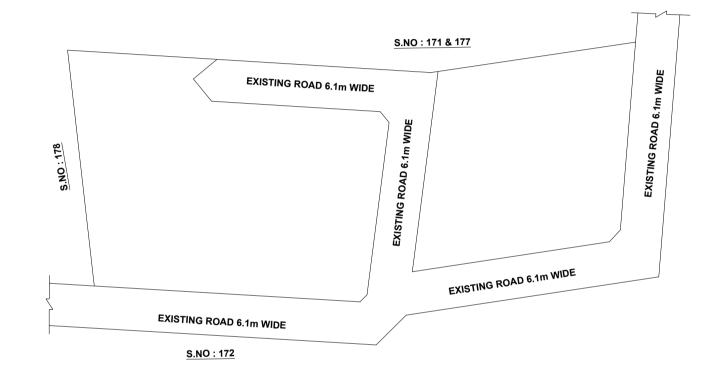

|                                                                                                                                                                                                                                                      |                                                | P.P.D<br>L.O           | (Regularization NO : $\frac{2299}{2017}$                                             |
|------------------------------------------------------------------------------------------------------------------------------------------------------------------------------------------------------------------------------------------------------|------------------------------------------------|------------------------|--------------------------------------------------------------------------------------|
|                                                                                                                                                                                                                                                      | LEGEND<br>LAYOUT BOUNDARY<br>ROAD<br>EXG. ROAD | VIDE LETTER NO<br>DATE | APPROVED<br>: Reg.L / 7545/ 2018<br>: / 10 / 2018                                    |
|                                                                                                                                                                                                                                                      |                                                |                        | OFFICE COPY<br>FOR MEMBER SECRETARY<br>CHENNAI METROPOLITAN<br>DEVELOPMENT AUTHORITY |
| IN-PRINCIPLE APPROVAL OF LAYOUT FRAMEWORK IN S.No:171/1B, PERUNGALAT<br>PERUNGALATHUR TOWN PANCHAYAT AS PER G.O.(Ms) No:78 H&UD UD4 (3) DEPT.<br>G.O.(Ms) No:172 H&UD UD4 (3) DEPT. DT:13.10.2017<br>SCALE : 1" = 66' (ALL MEASUREMENTS ARE IN FEET) |                                                | Δ                      | ۰A                                                                                   |