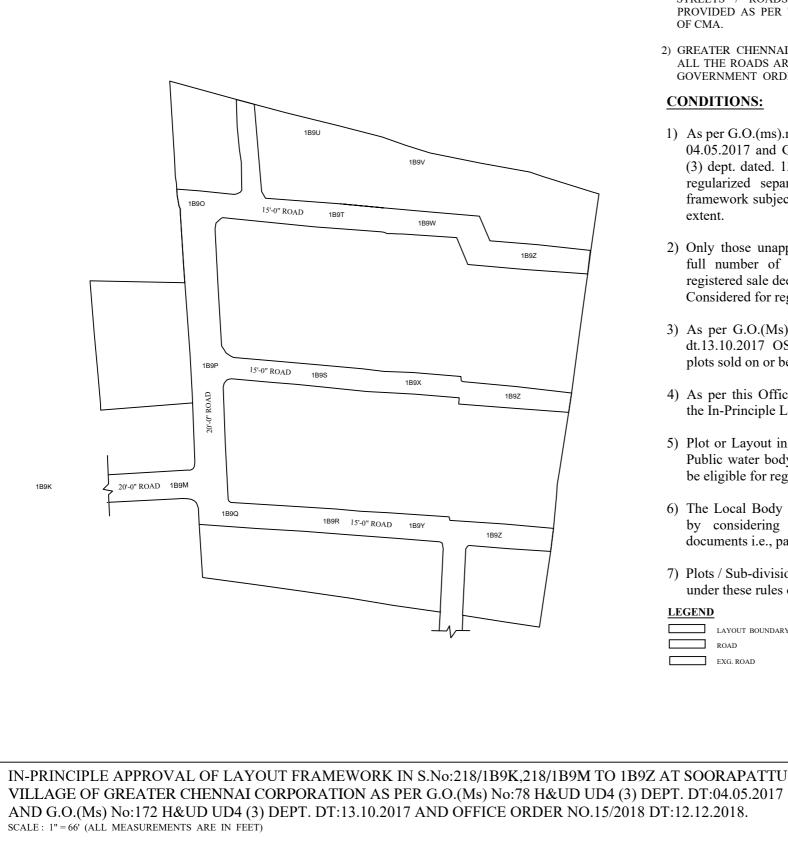

## NOTE:

- 1) A SPLAY AT THE INTERSECTION OF TWO OR MORE STREETS / ROADS AND STREET ALIGNMENTS BE PROVIDED AS PER THE DEVELOPMENT REGULATIONS
- 2) GREATER CHENNAI CORPORATION TO ENSURE THAT ALL THE ROADS ARE VESTED WITH THEM AS PER THE GOVERNMENT ORDERS.

## **CONDITIONS:**

- 1) As per G.O.(ms).no.78 h & ud ud4 (3) department dt. 04.05.2017 and G.O. (Ms). No. 172 H & UD(UD4 (3) dept. dated. 13.10.2017the individual plots to be regularized separately after approval of lay out framework subject to satisfaction of site dimension /
- 2) Only those unapproved layouts where in a part or full number of plots have been sold through a registered sale deed as on 20th October 2016 shall be Considered for regularization under these rules.
- 3) As per G.O.(Ms).No:172 H & UD (UD4 (3) Dept dt.13.10.2017 OSR charges are exempted for the plots sold on or before 20.10.2016.
- 4) As per this Office Order No.15/2018 dt.12.12.2018 the In-Principle Layout Framework approved.
- 5) Plot or Layout in part or whole, which is located in Public water body like channel / canal etc.,shall not be eligible for regularization.
- 6) The Local Body shall regularise the individual plot by considering the least extent of ownership documents i.e., patta & sale deed document.
- 7) Plots / Sub-division / Layouts Shall be regularized under these rules only for residential usage.