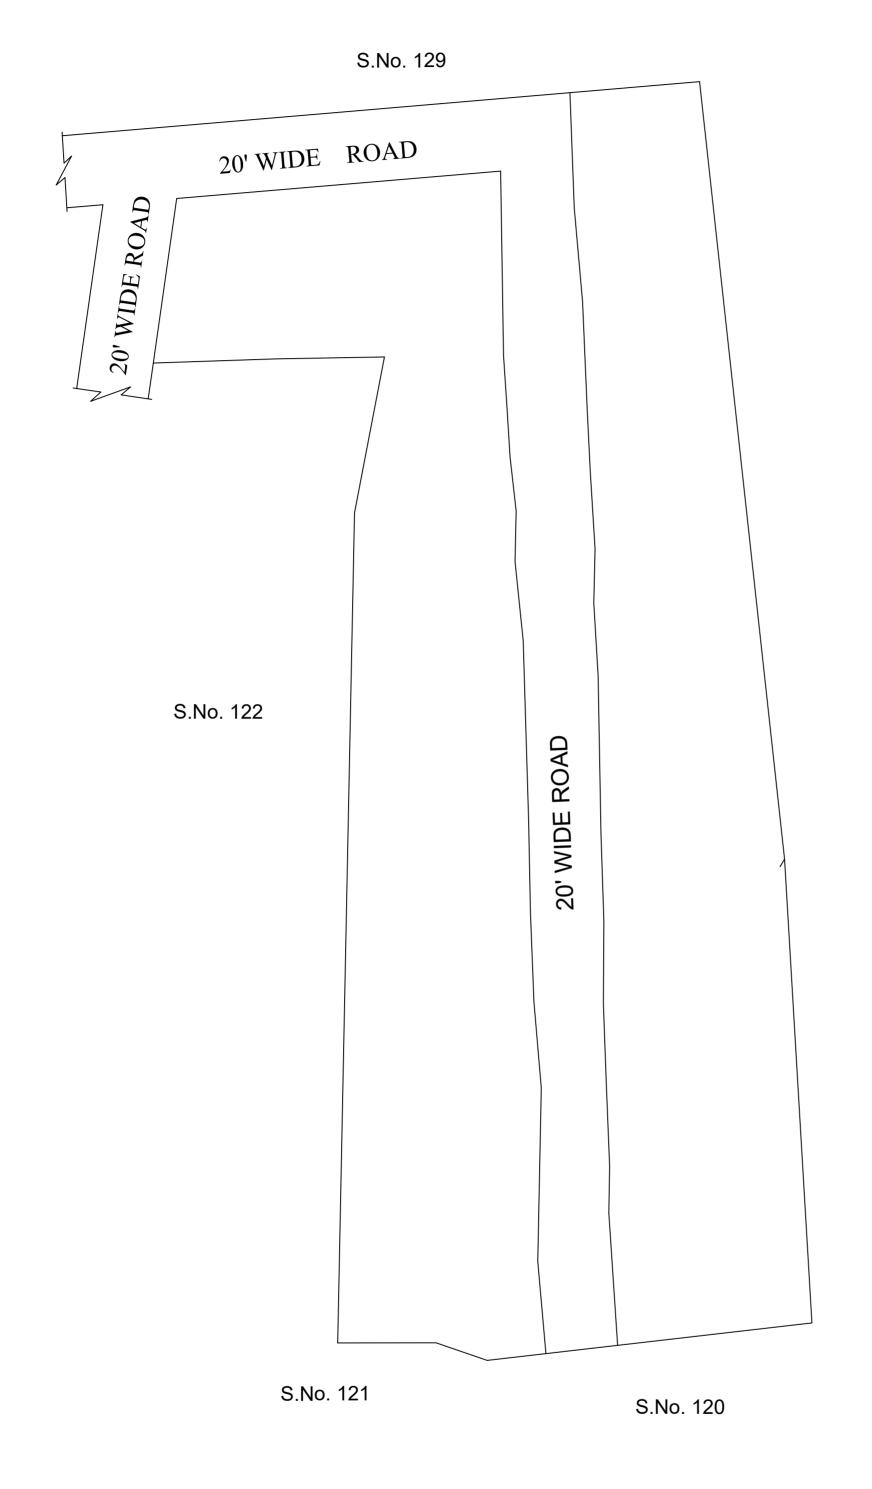

APPROVED

VIDE LETTER NO DATE

: Reg.L /22966/ 2018 : / 01/ 2019

OFFICE COPY

FOR SENIOR PLANNER CHENNAI METROPOLITAN DEVELOPMENT AUTHORITY

IN-PRINCIPLE APPROVAL OF LAYOUT FRAMEWORK IN S.No:122 & 123/1,2 AT THIRUVERKADU VILLAGE OF THIRUVERKADU MUNICIPALITY AS PER G.O.(Ms) No:78 H&UD UD4 (3) DEPT. DT:04.05.2017 AND G.O.(Ms) No:172 H&UD UD4 (3) DEPT. DT:13.10.2017 AND OFFICE ORDER NO.15/2018 DT:12.12.2018.

SCALE: 1" = 66' (ALL MEASUREMENTS ARE IN FEET)

**LEGEND** 

LAYOUT BOUNDARY
ROAD

EXG. ROAD

 $\frac{\text{P.P.D}}{\text{L.O}} \quad \begin{array}{c} \text{(Regularization} \\ \text{2017)} \end{array} \quad \text{NO} \ : \ \begin{array}{c} \underline{230} \\ 2019 \end{array}$ 