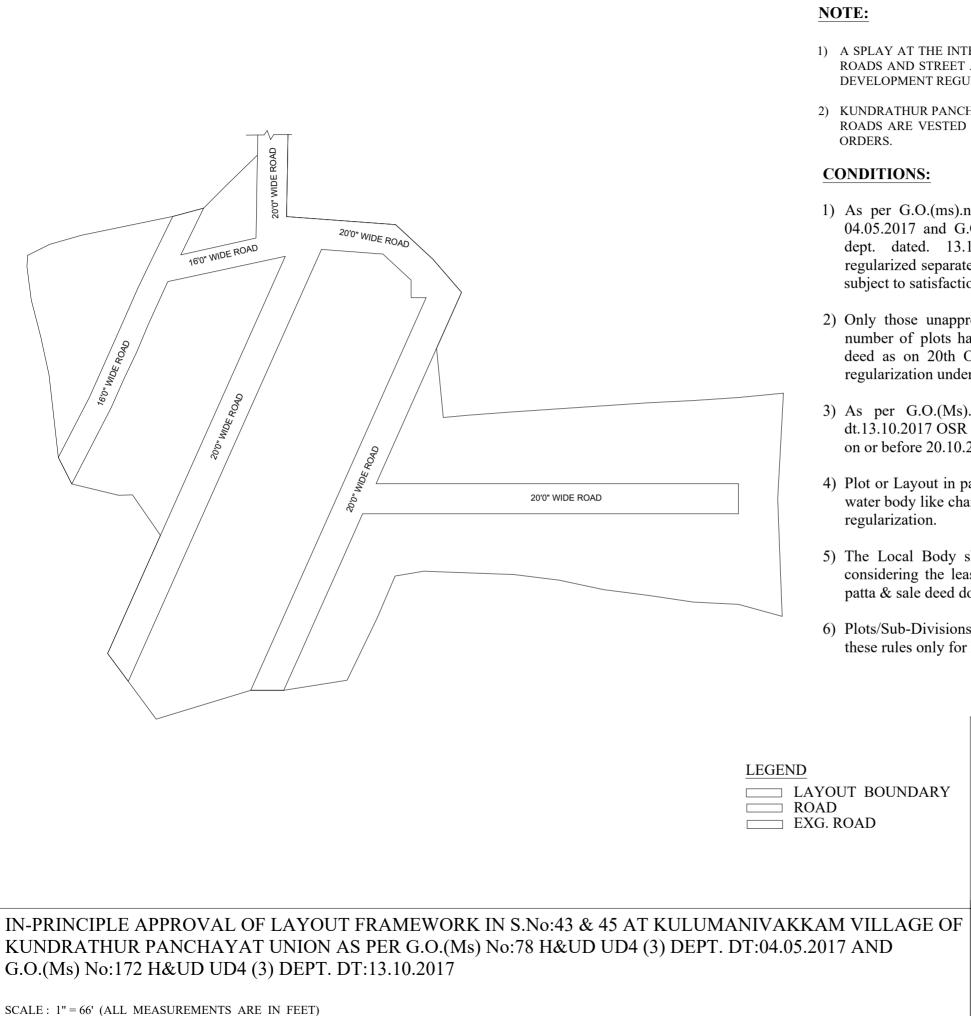

- 1) A SPLAY AT THE INTERSECTION OF TWO OR MORE STREETS / ROADS AND STREET ALIGNMENTS BE PROVIDED AS PER THE DEVELOPMENT REGULATIONS OF CMA.
- 2) KUNDRATHUR PANCHAYAT UNION TO ENSURE THAT ALL THE ROADS ARE VESTED WITH THEM AS PER THE GOVERNMENT ORDERS.
- As per G.O.(ms).no.78 h & ud ud4 (3) department dt. 04.05.2017 and G.O. (Ms). No. 172 H & UD(UD4 (3) dept. dated. 13.10.2017the individual plots to be regularized separately after approval of lay out framework subject to satisfaction of site dimension / extent.
- 2) Only those unapproved layouts where in a part or full number of plots have been sold through a registered sale deed as on 20th October 2016 shall be Considered for regularization under these rules.
- 3) As per G.O.(Ms).No:172 H & UD (UD4 (3) Dept dt.13.10.2017 OSR charges are exempted for the plots sold on or before 20.10.2016.
- 4) Plot or Layout in part or whole, which is located in Public water body like channel / canal etc.,shall not be eligible for regularization.
- 5) The Local Body shall regularise the individual plot by considering the least extent of ownership documents i.e., patta & sale deed document.
- 6) Plots/Sub-Divisions/Layouts shall be regularized under these rules only for Residential usage.