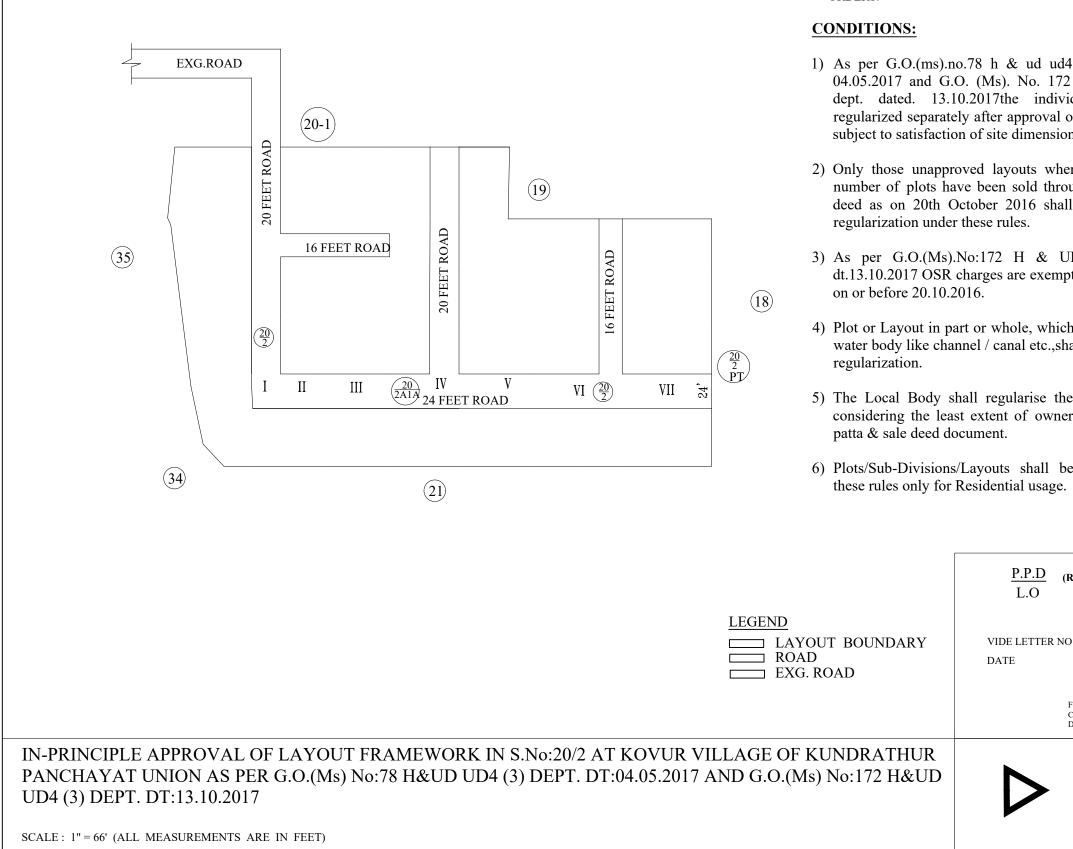

## NOTE:

- 1) A SPLAY AT THE INTERSECTION OF TWO OR MORE STREETS / ROADS AND STREET ALIGNMENTS BE PROVIDED AS PER THE DEVELOPMENT REGULATIONS OF CMA.
- 2) KUNDRATHUR PANCHAYAT UNION TO ENSURE THAT ALL THE ROADS ARE VESTED WITH THEM AS PER THE GOVERNMENT ORDERS.
- 1) As per G.O.(ms).no.78 h & ud ud4 (3) department dt. 04.05.2017 and G.O. (Ms). No. 172 H & UD(UD4 (3) dept. dated. 13.10.2017the individual plots to be regularized separately after approval of lay out framework subject to satisfaction of site dimension / extent.
- 2) Only those unapproved layouts where in a part or full number of plots have been sold through a registered sale deed as on 20th October 2016 shall be Considered for
- 3) As per G.O.(Ms).No:172 H & UD (UD4 (3) Dept dt.13.10.2017 OSR charges are exempted for the plots sold
- 4) Plot or Layout in part or whole, which is located in Public water body like channel / canal etc.,shall not be eligible for
- 5) The Local Body shall regularise the individual plot by considering the least extent of ownership documents i.e.,
- 6) Plots/Sub-Divisions/Layouts shall be regularized under these rules only for Residential usage.