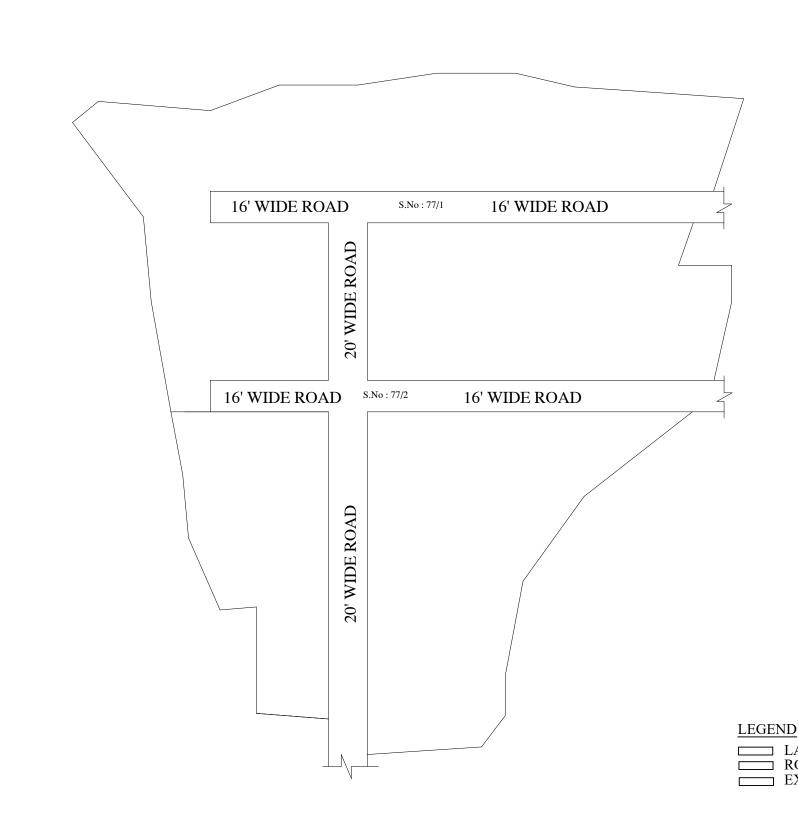

## **OFFICE COPY**

FOR MEMBER SECRETARY CHENNAI METROPOLITAN DEVELOPMENT AUTHORITY

IN-PRINCIPLE APPROVAL OF LAYOUT FRAMEWORK IN S.No:77/1,77/2 AT KOLLACHERRY VILLAGE OF KUNDRATHUR PANCHAYAT UNION AS PER G.O.(Ms) No:78 H&UD UD4 (3) DEPT. DT:04.05.2017 AND G.O.(Ms) No:172 H&UD UD4 (3) DEPT. DT:13.10.2017

## **NOTE:**

- 1) A SPLAY AT THE INTERSECTION OF TWO OR MORE STREETS / ROADS AND STREET ALIGNMENTS BE PROVIDED AS PER THE DEVELOPMENT REGULATIONS OF CMA.
- 2) KUNDRATHUR PANCHAYAT UNION TO ENSURE THAT ALL THE ROADS ARE VESTED WITH THEM AS PER THE GOVERNMENT ORDERS.

LAYOUT BOUNDARY ROAD □ EXG. ROAD

P.P.D (Regularization NO: 2017)

**APPROVED** 

VIDE LETTER NO

DATE

: Reg.L / 18645 / 2018

2303

: / 10/ 2018