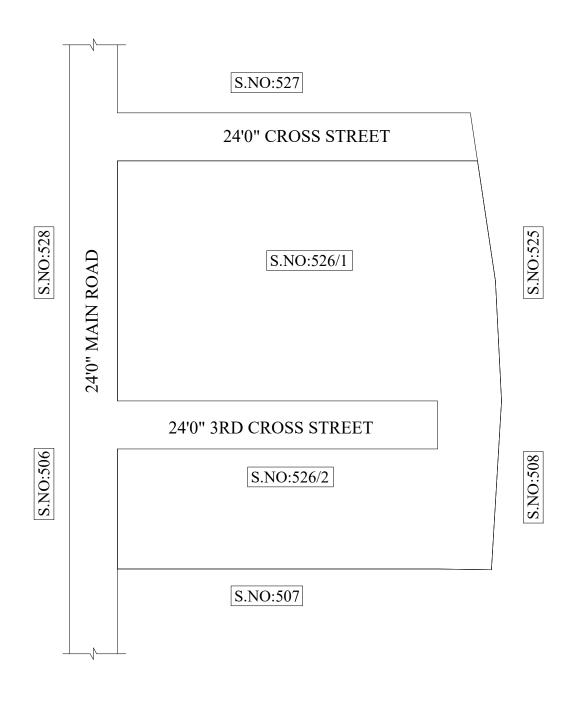

: Reg.L /17699/ 2018

DATE

: / 10/ 2018

FOR MEMBER SECRETARY CHENNAI METROPOLITAN DEVELOPMENT AUTHORITY

IN-PRINCIPLE APPROVAL OF LAYOUT FRAMEWORK IN S.No:526 AT PALLIKARANAI VILLAGE OF GREATER CHENNAI CORPORATION AS PER G.O.(Ms) No:78 H&UD UD4 (3) DEPT. DT:04.05.2017 AND G.O.(Ms) No:172 H&UD UD4 (3) DEPT. DT:13.10.2017

SCALE: 1" = 66' (ALL MEASUREMENTS ARE IN FEET)