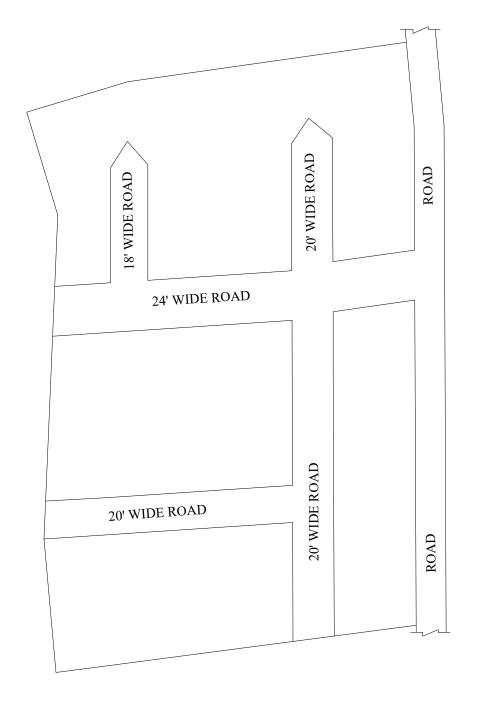

**LEGEND** 

LAYOUT BOUNDARY
ROAD
EXG. ROAD

P.P.D (Regularizat

(Regularization NO:  $\frac{2307}{2018}$ 

APPROVED

VIDE LETTER NO

: Reg.L / 16721 / 2018

DATE

: / 09/ 2018

OFFICE COPY

FOR MEMBER SECRETARY CHENNAI METROPOLITAN DEVELOPMENT AUTHORITY

IN-PRINCIPLE APPROVAL OF LAYOUT FRAMEWORK IN S.No:135 AT THIRUVERKADU VILLAGE OF THIRUVERKADU MUNICIPALITY AS PER G.O.(Ms) No:78 H&UD UD4 (3) DEPT. DT:04.05.2017 AND G.O.(Ms) No:172 H&UD UD4 (3) DEPT. DT:13.10.2017

SCALE: 1" = 66' (ALL MEASUREMENTS ARE IN FEET)