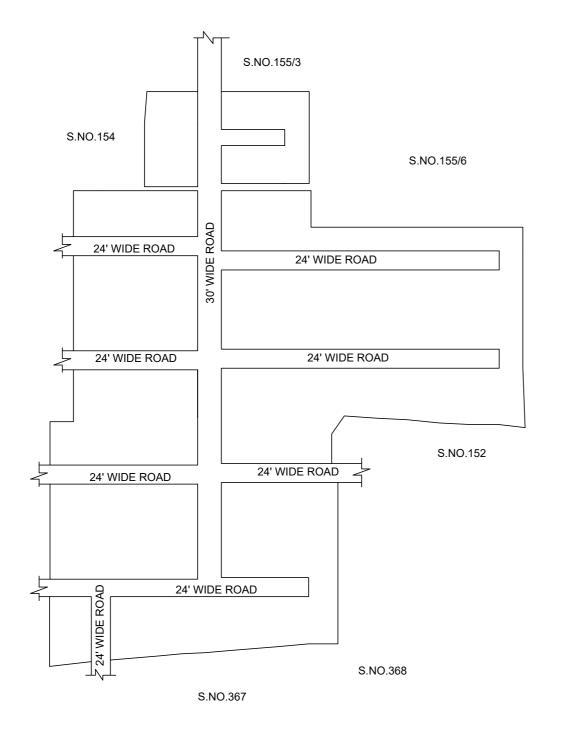

**OFFICE COPY** 

FOR MEMBER SECRETARY CHENNAI METROPOLITAN DEVELOPMENT AUTHORITY

IN-PRINCIPLE APPROVAL OF LAYOUT FRAMEWORK IN S.No:153/ 1,2,3,6,7, 154/ 2, 155/ 3&4 AT MADIPAKKAM VILLAGE OF GREATER CHENNAI CORPORATION AS PER G.O.(Ms) No:78 H&UD UD4 (3) DEPT. DT:04.05.2017 AND G.O.(Ms) No:172 H&UD UD4 (3) DEPT. DT:13.10.2017

## **NOTE:**

- 1) A SPLAY AT THE INTERSECTION OF TWO OR MORE STREETS / ROADS AND STREET ALIGNMENTS BE PROVIDED AS PER THE DEVELOPMENT REGULATIONS OF CMA.
- 2) GREATER CHENNAI CORPORATION TO ENSURE THAT ALL THE ROADS ARE VESTED WITH THEM AS PER THE GOVERNMENT ORDERS.

## LEGEND

LAYOUT BOUNDARY
ROAD
EXG. ROAD

 $\frac{P.P.D}{L.O} \quad \begin{array}{c} \text{(Regularization NO:} \\ \text{2017)} \end{array}$ 

**APPROVED** 

VIDE LETTER NO : Reg.L / 11690 / 2018

DATE : / 10/ 2018