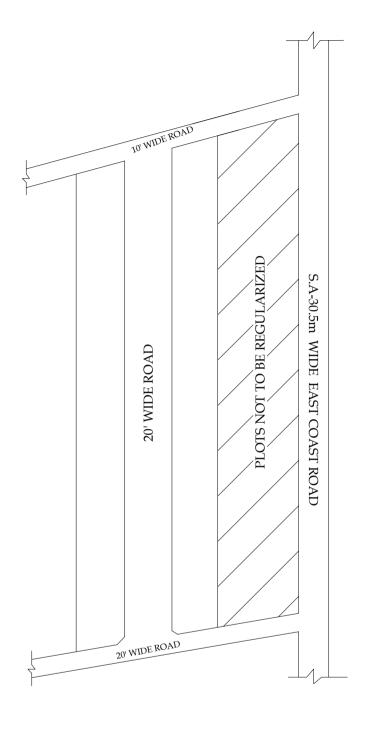

## CONDITIONS:

- 1) As per G.O.(ms).no.78 h & ud ud4 (3) department dt. 04.05.2017 and G.O. (Ms). No. 172 H & UD(UD4 (3) dept. dated. 13.10.2017the individual plots to be regularized separately after approval of lay out framework subject to satisfaction of site dimension / extent.
- 2) Only those unapproved layouts where in a part or full number of plots have been sold through a registered sale deed as on 20th October 2016 shall be Considered for regularization under these rules.
- 3) As per G.O.(Ms).No:172 H & UD (UD4 (3) Dept dt.13.10.2017 OSR charges are exempted for the plots sold on or before 20.10.2016.
- 4) Plot or Layout in part or whole, which is located in Public water body like channel / canal etc.,shall not be eligible for regularization.
- 5) The Local Body shall regularise the individual plot by considering the least extent of ownership documents i.e., patta & sale deed document.
- 6) Plots / Sub-divisions / Layouts shall be Regularised under these rules only for "Residential Usage".
- 7) As per Second Master Plan for Chennai Metropolitan Area the Street alignment of East coast Road is 30.5Mt. Above street alignment will be provided by the individual plot owners under the provision of Second Master Plan.
- 8) The Local Body shall Regularize the individual plot in confirmity with Annexure-XI [DR. No. 24(2)(b)] to the Development Regulation of Chennai Metropolitan Area and G.O.Ms.No. 144 of H&UD Department, dated 24.10.2018 in respect to Aquifer Recharge Area(ARA).

LEGEND

LAYOUT BOUNDARY

ROAD
EXG. ROAD

 $\frac{P.P.D}{L.O} \quad \text{(Regular)}$ 

(Regularization NO:  $\frac{2331}{2018}$ 

**APPROVED** 

VIDE LETTER NO

: Reg.L / 16876 / 2018

DATE : /10/2018

**OFFICE COPY** 

For MEMBER SECRETARY CHENNAI METROPOLITAN DEVELOPMENT AUTHORITY

IN-PRINCIPLE APPROVAL OF LAYOUT FRAMEWORK IN S.NO: 20/Pt & 20 OF INJAMBAKKAM VILLAGE, GREATER CHENNAI CORPORATION, AS PER G.O.(Ms) No:78 H&UD UD4 (3) DEPT. DT:04.05.2017 AND G.O.(Ms) No:172 H&UD UD4 (3) DEPT. DT:13.10.2017