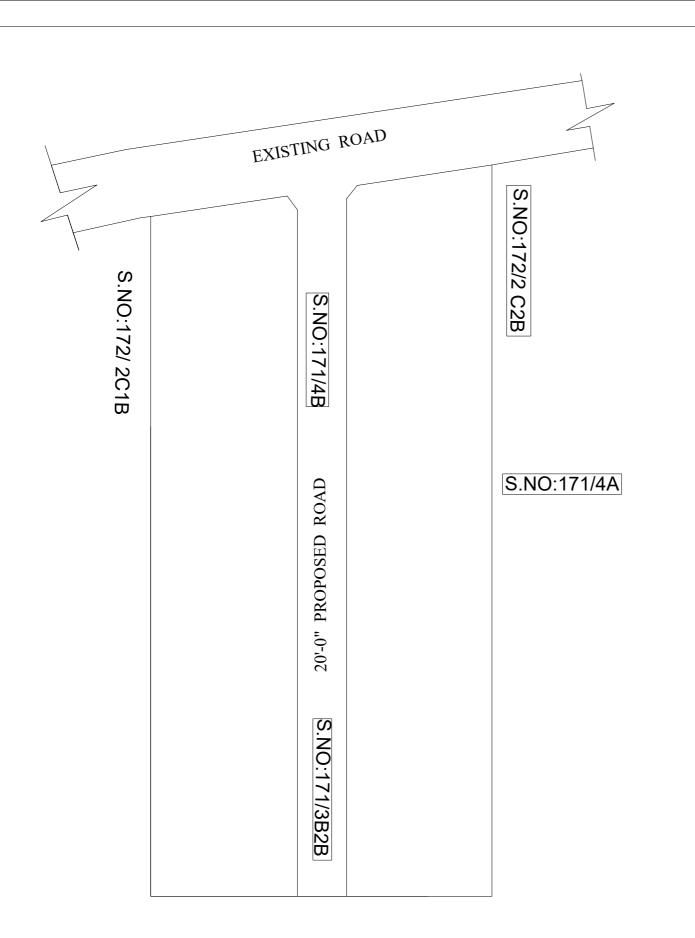

FOR MEMBER SECRETARY CHENNAI METROPOLITAN

IN-PRINCIPLE APPROVAL OF PART LAYOUT FRAMEWORK IN S.No:171/3B2B, 171/4, 172/2C1B & 172/2C2B AT SHOLINGANALLUR VILLAGE OF GREATER CHENNAI CORPORATION AS PER G.O.(Ms) No:78 H&UD UD4 (3) DEPT. DT:04.05.2017 AND G.O.(Ms) No:172 H&UD UD4 (3) DEPT. DT:13.10.2017

SCALE: 1" = 66' (ALL MEASUREMENTS ARE IN METER)