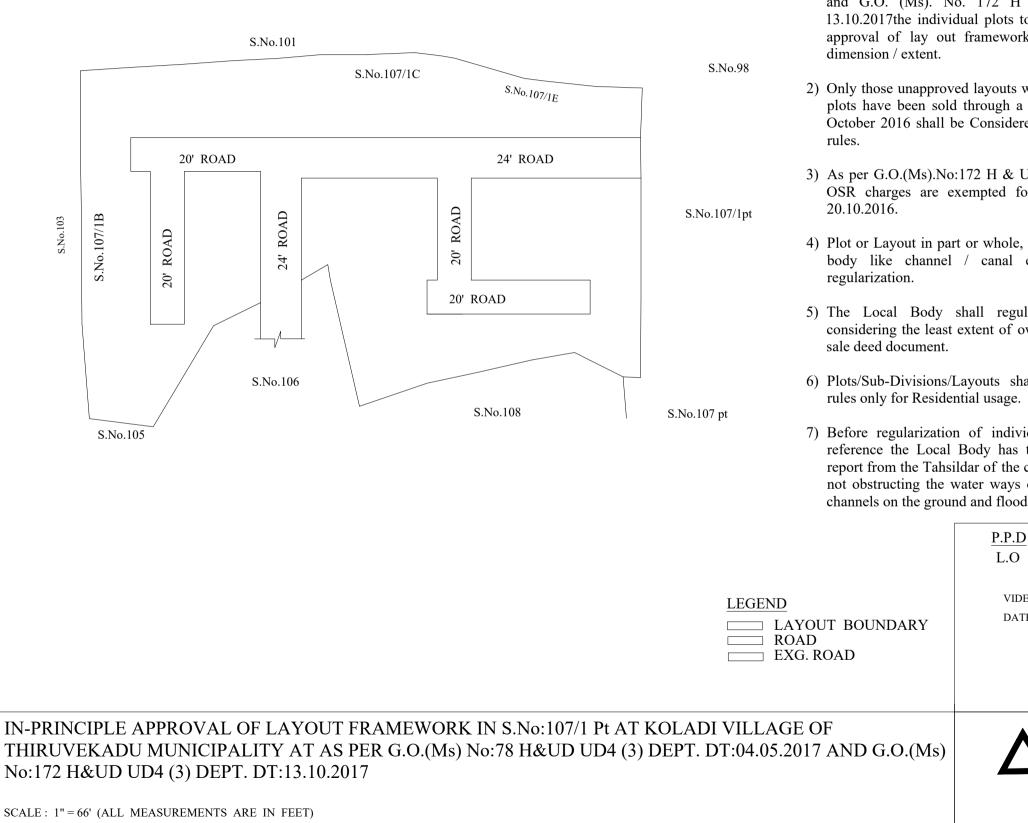

## **CONDITIONS:**

- 1) As per G.O.(ms).no.78 h & ud ud4 (3) department dt. 04.05.2017 and G.O. (Ms). No. 172 H & UD(UD4 (3) dept. dated. 13.10.2017the individual plots to be regularized separately after approval of lay out framework subject to satisfaction of site
- 2) Only those unapproved layouts where in a part or full number of plots have been sold through a registered sale deed as on 20th October 2016 shall be Considered for regularization under these
- 3) As per G.O.(Ms).No:172 H & UD (UD4 (3) Dept dt.13.10.2017 OSR charges are exempted for the plots sold on or before
- 4) Plot or Layout in part or whole, which is located in Public water body like channel / canal etc.,shall not be eligible for
- 5) The Local Body shall regularise the individual plot by considering the least extent of ownership documents i.e., patta &
- 6) Plots/Sub-Divisions/Layouts shall be regularized under these rules only for Residential usage.
- 7) Before regularization of individual plots in the layout under reference the Local Body has to obtain a certificate or status report from the Tahsildar of the concerned taluk that, the layout is not obstructing the water ways on the common fields irrigation channels on the ground and flood level or inundation status.