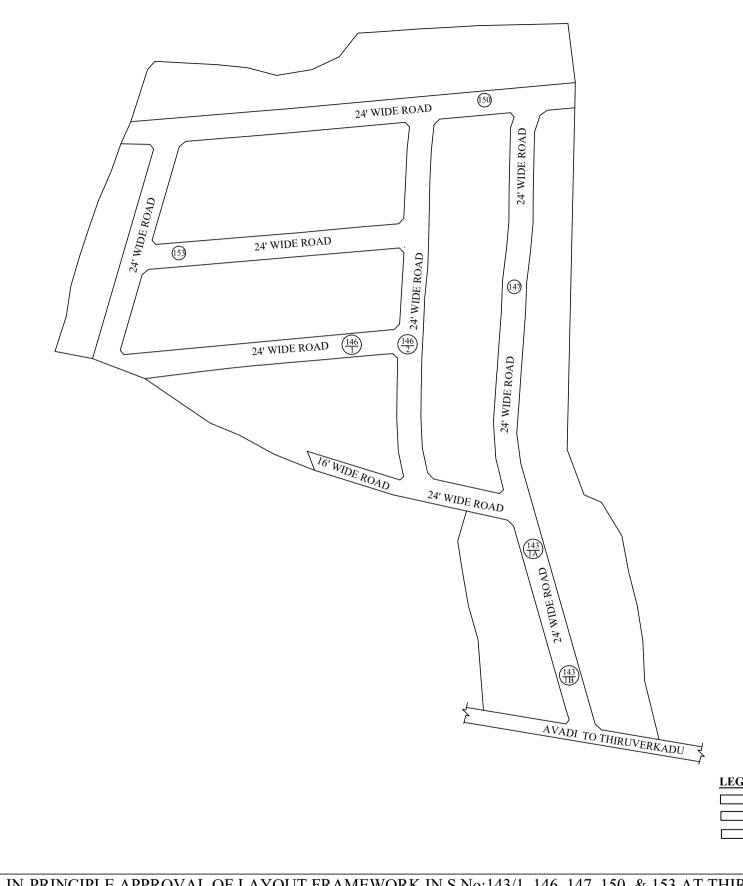

## NOTE:

- 1) A SPLAY AT THE INTERSECTION OF TWO OR MORE STREETS / ROADS AND STREET ALIGNMENTS BE PROVIDED AS PER THE DEVELOPMENT REGULATIONS OF CMA.
- THIRUVERKADU MUNICIPALITY TO ENSURE THAT ALL THE ROADS ARE VESTED WITH THEM AS PER THE GOVERNMENT ORDERS.

## **CONDITIONS:**

- 1) As per G.O.(ms).no.78 h & ud ud4 (3) department dt. 04.05.2017 and G.O. (Ms). No. 172 H & UD(UD4 (3) dept. dated. 13.10.2017the individual plots to be regularized separately after approval of lay out framework subject to satisfaction of site dimension / extent.
- 2) Only those unapproved layouts where in a part or full number of plots have been sold through a registered sale deed as on 20th October 2016 shall be Considered for regularization under these rules.
- 3) As per G.O.(Ms).No:172 H & UD (UD4 (3) Dept dt.13.10.2017 OSR charges are exempted for the plots sold on or before 20.10.2016.
- 4) Plot or Layout in part or whole, which is located in Public water body like channel / canal etc., shall not be eligible for regularization.
- 5) The Local Body shall regularise the individual plot by considering the least extent of ownership documents i.e., patta & sale deed document.
- 6) Plots / Sub-division / Layouts Shall be regularized under these rules only for residential usage.
- 7) Before regularization of individual plots in the layout under reference the Local Body has to obtain a certificate or status report from the Tahsildar of the concerned taluk that, the layout is not obstructing the water ways on the common fields irrigation channels on the ground and flood level or inundation status.

<u>GEND</u> \_\_\_\_\_ LAYOUT BOUNDARY

ROAD

EXG. ROAD

P.P.D (Regularization 2017)

arization NO

APPROVED

VIDE LETTER NO DATE : Reg.L /17255/ 2018 : / 10/ 2018

2343

OFFICE COPY

FOR MEMBER SECRETARY CHENNAL METROPOLITAN

IN-PRINCIPLE APPROVAL OF LAYOUT FRAMEWORK IN S.No:143/1, 146, 147, 150, & 153 AT THIRUVERKADU VILLAGE OF THIRUVERKADU MUNICIPALITY AS PER G.O.(Ms) No:78 H&UD UD4 (3) DEPT. DT:04.05.2017 AND G.O.(Ms) No:172 H&UD UD4 (3) DEPT. DT:13.10.2017

SCALE: 1" = 66' (ALL MEASUREMENTS ARE IN FEET)