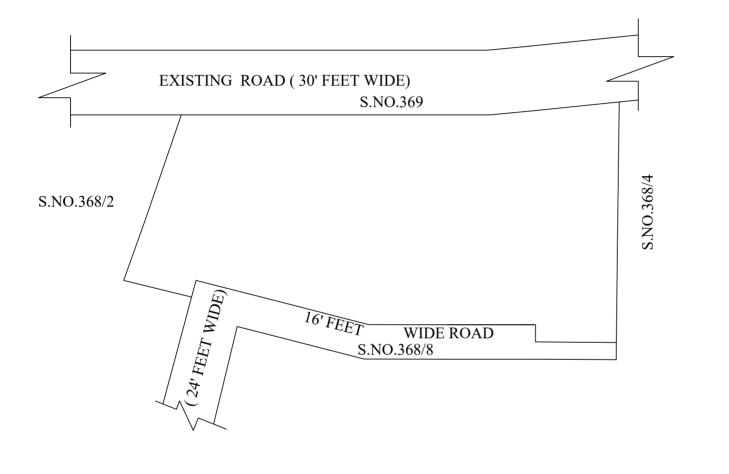

**OFFICE COPY** 

FOR MEMBER SECRETARY CHENNAI METROPOLITAN DEVELOPMENT AUTHORITY

IN-PRINCIPLE APPROVAL OF LAYOUT FRAMEWORK IN S.No:368 Pt AT PAKKAM VILLAGE OF THIRUVALLUR PANCHAYAT UNION AS PER G.O.(Ms) No:78 H&UD UD4 (3) DEPT. DT:04.05.2017 AND G.O.(Ms) No:172 H&UD UD4 (3) DEPT. DT:13.10.2017

SCALE: 1" = 66' (ALL MEASUREMENTS ARE IN FEET)