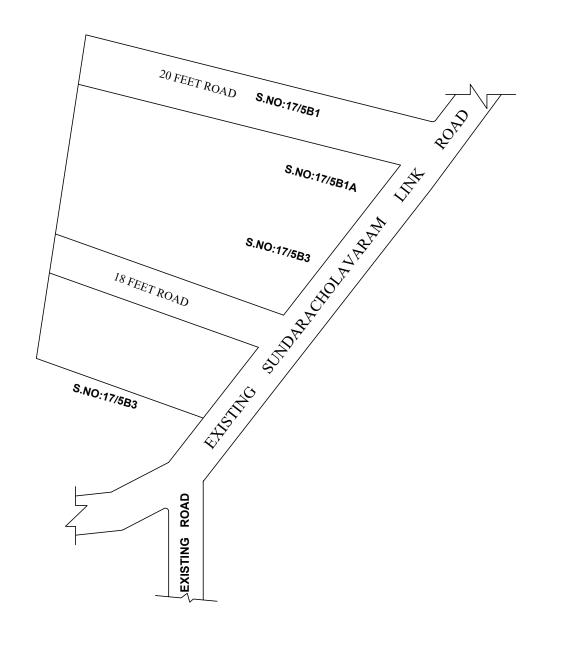

LEGEND

LAYOUT BOUNDARY ROAD ☐ EXG. ROAD

P.P.D 2017)

2345 (Regularization NO:

**APPROVED** 

VIDE LETTER NO DATE

: Reg.L / 18676 / 2018

: / 10/ 2018

## **OFFICE COPY**

FOR MEMBER SECRETARY CHENNAI METROPOLITAN DEVELOPMENT AUTHORITY

IN-PRINCIPLE APPROVAL OF LAYOUT FRAMEWORK IN S.No17/5B1,17/5B3 AT SUNDARACHOLAVARAM VILLAGE OF THIRUVERKADU MUNICIPALITY AS PER G.O.(Ms) No:78 H&UD UD4 (3) DEPT. DT:04.05.2017 AND G.O.(Ms) No:172 H&UD UD4 (3) DEPT. DT:13.10.2017

SCALE: 1" = 66' (ALL MEASUREMENTS ARE IN FEET)