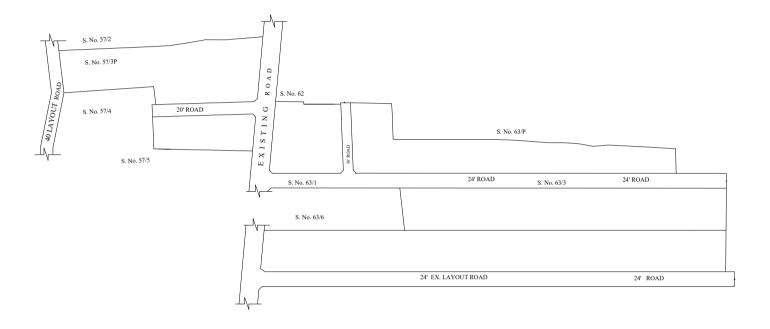

LEGEND

LAYOUT BOUNDARY
ROAD
EXG. ROAD

 $\frac{P.P.D}{L.O} \quad \begin{array}{c} \text{(Regularization NO:} \\ \hline 2017) \end{array} \quad \text{NO:} \quad \frac{2364}{2018}$ 

**APPROVED** 

VIDE LETTER NO : Reg.L /18908 / 2018

DATE : / 10/ 2018

OFFICE COPY

FOR MEMBER SECRETARY CHENNAI METROPOLITAN DEVELOPMENT AUTHORITY

IN-PRINCIPLE APPROVAL OF LAYOUT FRAMEWORK IN S.No:57/3, 63/1,3,5,7, AT GRAND LAYON VILLAGE OF PUZHAL PANCHAYAT UNION AS PER G.O.(Ms) No:78 H&UD UD4 (3) DEPT. DT:04.05.2017 AND G.O.(Ms) No:172 H&UD UD4 (3) DEPT. DT:13.10.2017

 $\Delta$ 

SCALE: 1" = 66' (ALL MEASUREMENTS ARE IN FEET)