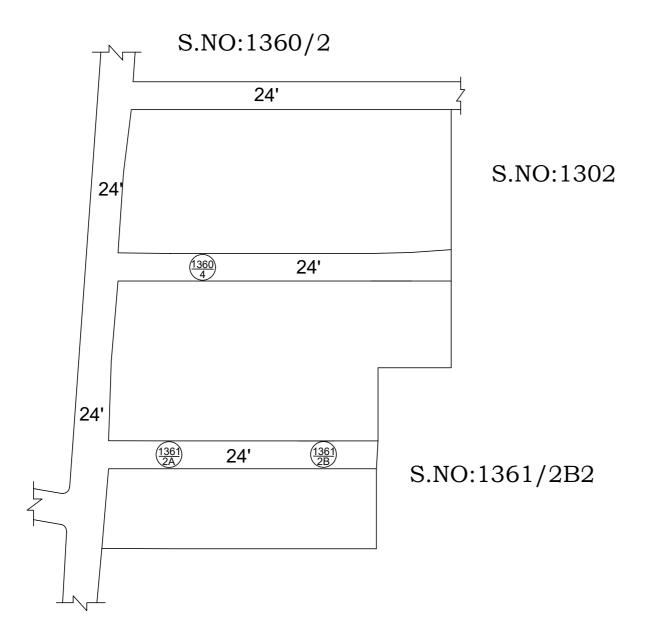

: Reg.L / 19283 / 2018 / 10/ 2018

**OFFICE COPY** 

FOR MEMBER SECRETARY CHENNAI METROPOLITAN DEVELOPMENT AUTHORITY

IN-PRINCIPLE APPROVAL OF LAYOUT FRAMEWORK IN S.No:1360/3&4,1361/2B,B1 AT MADHAVARAM VILLAGE OF GREATER CHENNAI CORPORATION AS PER G.O.(Ms) No:78 H&UD UD4 (3) DEPT. DT:04.05.2017 AND G.O.(Ms) No:172 H&UD UD4 (3) DEPT. DT:13.10.201