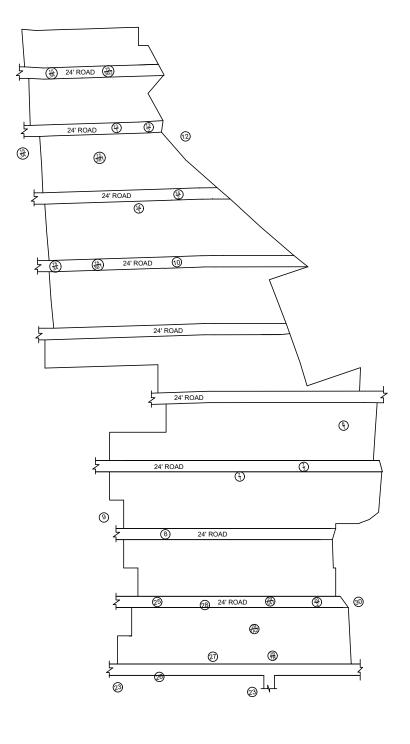

DATE : /11/2018

OFFICE COPY

FOR MEMBER SECRETARY CHENNAI METROPOLITAN DEVELOPMENT AUTHORITY

IN-PRINCIPLE APPROVAL OF LAYOUT FRAMEWORK IN S.No: 6/1,7/1,2,8,10/1A,1B,4A,4B1,4B2,10/5, 13/1,2,14/1,2,15/3B1,3B2,25,26,27,28,29/1A1,1A2,1B,29/2, AT MELSINGILIMEDU VILLAGE OF SHOLAVARAM PANCHAYAT UNION AS PER G.O.(Ms) No:78 H&UD UD4 (3) DEPT. DT:04.05.2017 AND G.O.(Ms) No:172 H&UD UD4 (3) DEPT. DT:13.10.2017