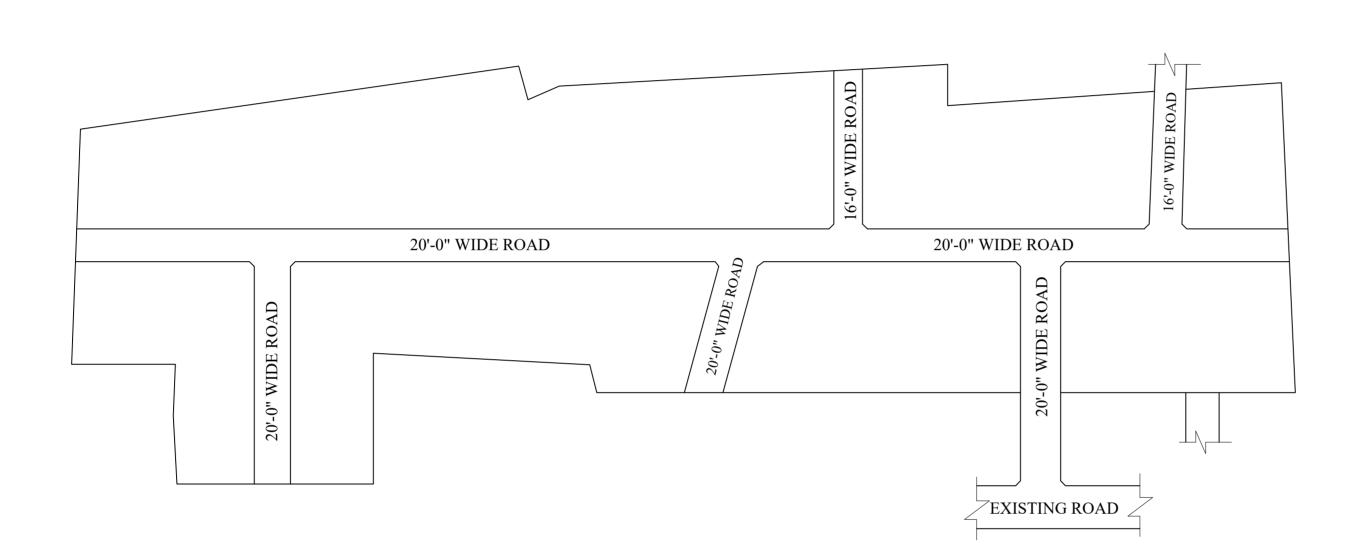

## OFFICE COPY

FOR SENIOR PLANNER CHENNAI METROPOLITAN DEVELOPMENT AUTHORITY

IN-PRINCIPLE APPROVAL OF LAYOUT FRAMEWORK IN S.No:104/8, 103/3,4,9 &10, 82/7 AT PUTHAGARAM VILLAGE OF GREATER CHENNAI CORPORATION AS PER G.O.(Ms) No:78 H&UD UD4 (3) DEPT. DT:04.05.2017 AND G.O.(Ms) No:172 H&UD UD4 (3) DEPT. DT:13.10.2017 AND OFFICE ORDER NO.15/2018 DT:12.12.2018.

SCALE: 1" = 66' (ALL MEASUREMENTS ARE IN FEET)