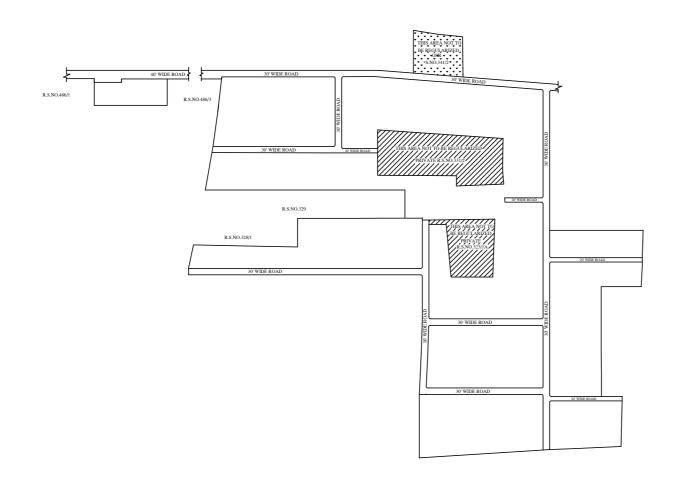

LEGEND

LAYOUT BOUNDARY
ROAD
EXG. ROAD

 $\frac{\text{P.P.D}}{\text{L.O}} \quad \underset{\text{2017}}{\text{(Regularization NO:}} \quad \frac{2372}{2018}$ 

**APPROVED** 

VIDE LETTER NO : Reg.L /16788 / 2018

DATE : / 11/ 2018

OFFICE COPY

MEMBER SECRETARY
CHENNAI METROPOLITAN
DEVELOPMENT AUTHORITY

IN-PRINCIPLE APPROVAL OF LAYOUT FRAMEWORK IN S.No:287/1,2, 288/1,2, 323/18,2, 324/1,2, 327, 328/2, 330, 331/1, 333, 334, 335, 336, 337/1,2, 339/1,2,485, 486/2 AT VARADHARAJAPURAM VILLAGE OF KUNDRATHUR PANCHAYAT UNION AS PER G.O.(Ms) No:78 H&UD UD4 (3) DEPT. DT:04.05.2017 AND G.O.(Ms) No:172 H&UD UD4 (3) DEPT. DT:13.10.2017

SCALE: 1" = 66' (ALL MEASUREMENTS ARE IN FEET)