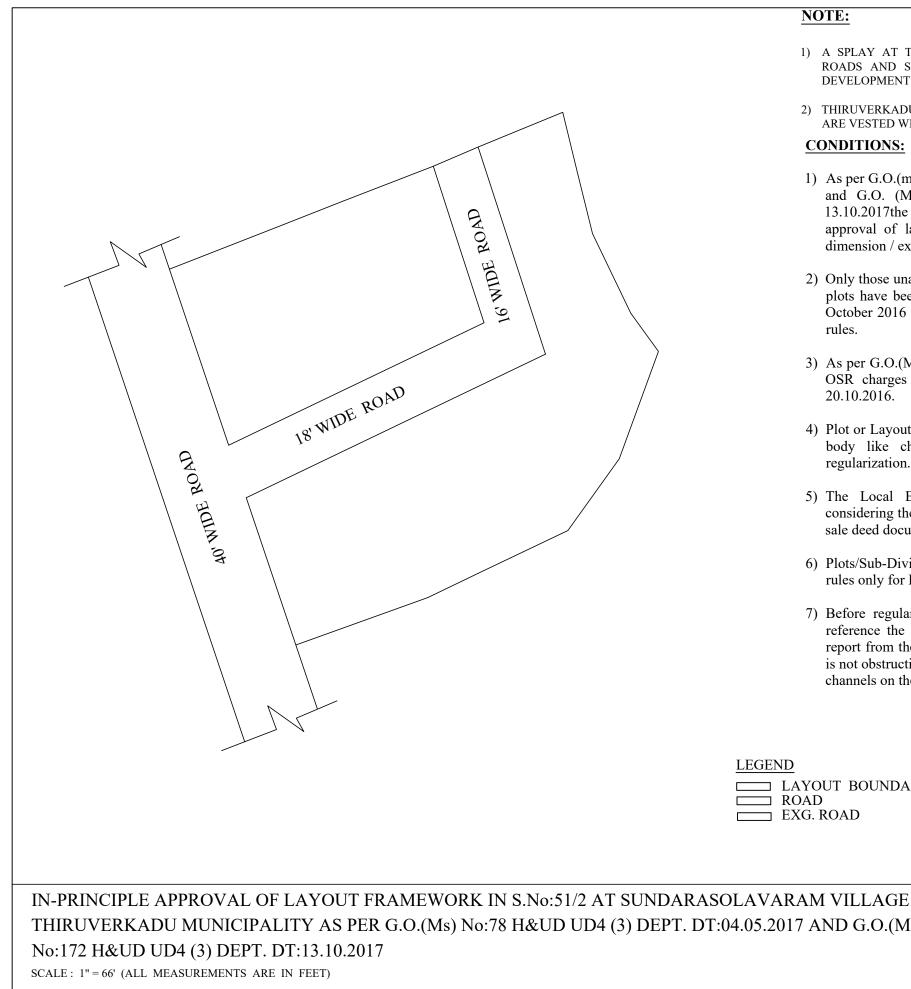

- 1) A SPLAY AT THE INTERSECTION OF TWO OR MORE STREETS / ROADS AND STREET ALIGNMENTS BE PROVIDED AS PER THE DEVELOPMENT REGULATIONS OF CMA.
- 2) THIRUVERKADU MUNICIPALITY TO ENSURE THAT ALL THE ROADS ARE VESTED WITH THEM AS PER THE GOVERNMENT ORDERS.
- As per G.O.(ms).no.78 h & ud ud4 (3) department dt. 04.05.2017 and G.O. (Ms). No. 172 H & UD(UD4 (3) dept. dated. 13.10.2017the individual plots to be regularized separately after approval of lay out framework subject to satisfaction of site dimension / extent.
- 2) Only those unapproved layouts where in a part or full number of plots have been sold through a registered sale deed as on 20th October 2016 shall be Considered for regularization under these rules.
- 3) As per G.O.(Ms).No:172 H & UD (UD4 (3) Dept dt.13.10.2017 OSR charges are exempted for the plots sold on or before 20.10.2016.
- 4) Plot or Layout in part or whole, which is located in Public water body like channel / canal etc.,shall not be eligible for regularization.
- 5) The Local Body shall regularise the individual plot by considering the least extent of ownership documents i.e., patta & sale deed document.
- 6) Plots/Sub-Divisions/Layouts shall be regularized under these rules only for Residential usage.
- 7) Before regularization of individual plots in the layout under reference the Local Body has to obtain a certificate or status report from the Tahsildar of the concerned taluk that, the layout is not obstructing the water ways on the common fields irrigation channels on the ground and flood level or inundation status.