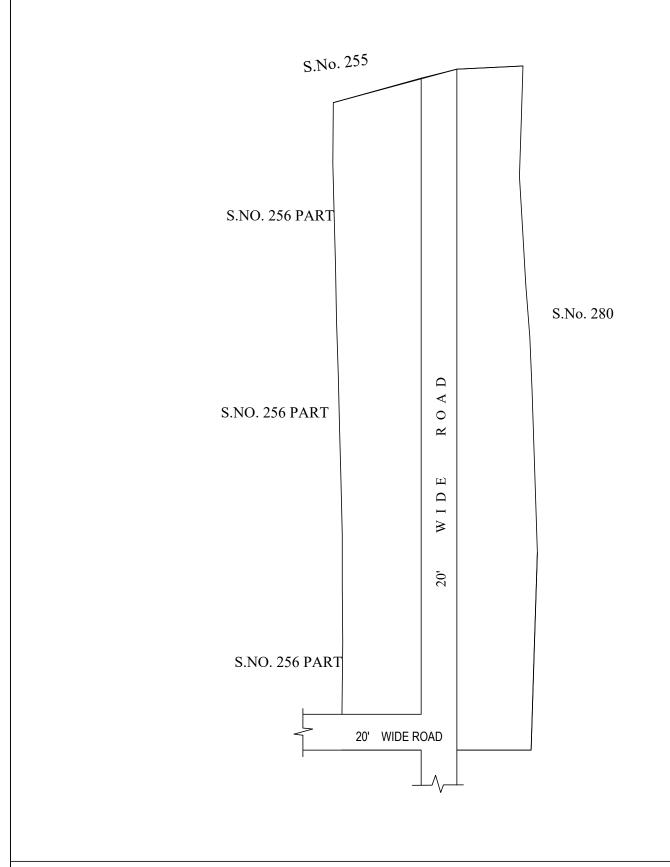

<u>LEGEND</u>

□ LAYOUT BOUNDARY □ ROAD □ EXG. ROAD P.P.D (Regularization NO:

**APPROVED** 

VIDE LETTER NO DATE : Reg.L /14645/ 2018 : /11/ 2018

2376

OFFICE COPY

FOR MEMBER SECRETARY CHENNAI METROPOLITAN DEVELOPMENT AUTHORITY

IN-PRINCIPLE APPROVAL OF LAYOUT FRAMEWORK IN S.No:256 AT MITTANAMALLEE VILLAGE OF AVADI MUNICIPALITY AS PER G.O.(Ms) No:78 H&UD UD4 (3) DEPT. DT:04.05.2017 AND G.O.(Ms) No:172 H&UD UD4 (3) DEPT. DT:13.10.2017

SCALE: 1" = 66' (ALL MEASUREMENTS ARE IN FEET)