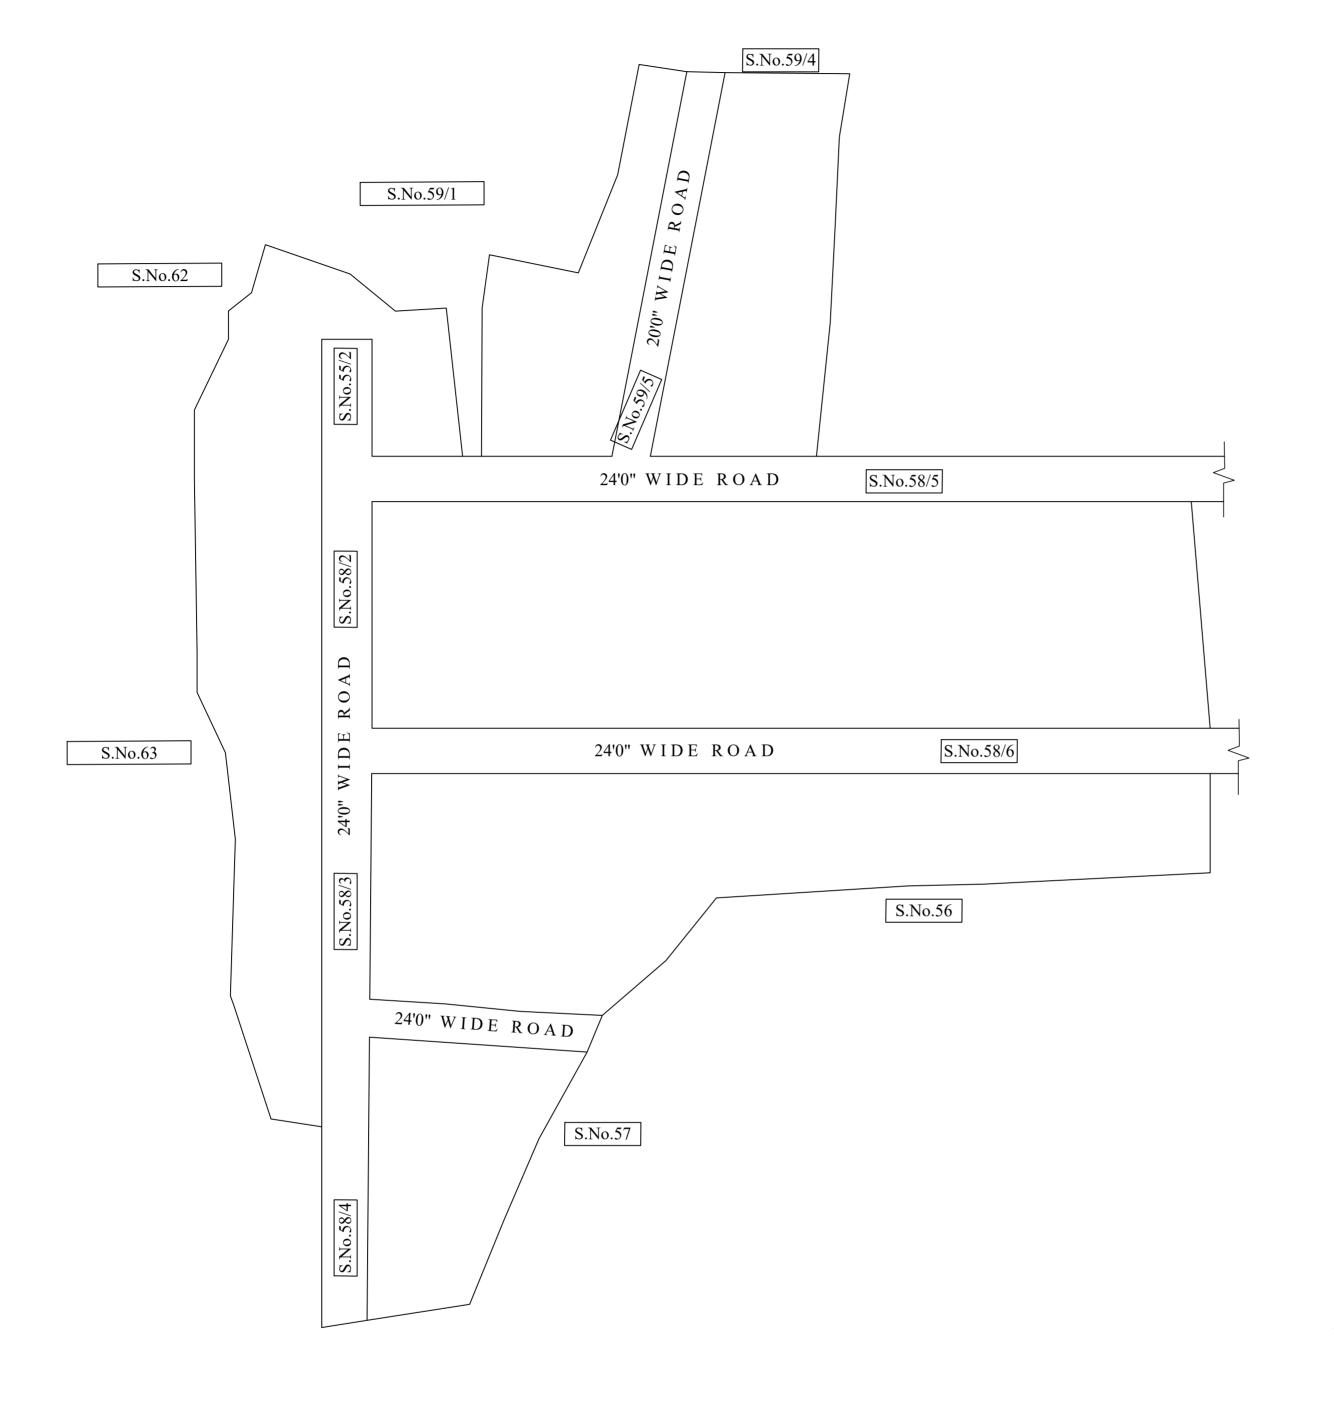

## NOTE:

- 1) A SPLAY AT THE INTERSECTION OF TWO OR MORE STREETS / ROADS AND STREET ALIGNMENTS BE PROVIDED AS PER THE DEVELOPMENT REGULATIONS OF CMA.
- 2) TIRUNINDRAVUR TOWN PANCHAYAT TO ENSURE THAT ALL THE ROADS ARE VESTED WITH THEM AS PER THE GOVERNMENT ORDERS.

#### **CONDITIONS:**

- 1) As per G.O.(ms).no.78 h & ud ud4 (3) department dt. 04.05.2017 and G.O. (Ms). No. 172 H & UD(UD4 (3) dept. dated. 13.10.2017the individual plots to be regularized separately after approval of lay out framework subject to satisfaction of site dimension / extent.
- 2) Only those unapproved layouts where in a part or full number of plots have been sold through a registered sale deed as on 20th October 2016 shall be Considered for regularization under these rules.
- 3) As per G.O.(Ms).No:172 H & UD (UD4 (3) Dept dt.13.10.2017 OSR charges are exempted for the plots sold on or before 20.10.2016.
- 4) As per this Office Order No.15/2018 dt.12.12.2018 the In-Principle Layout Framework approved.
- 5) Plot or Layout in part or whole, which is located in Public water body like channel / canal etc., shall not be eligible for regularization.
- 6) The Local Body shall regularise the individual plot by considering the least extent of ownership documents i.e., patta & sale deed document.
- 7) Plots/Sub-Divisions/Layouts shall be regularized under these rules only for Residential usage.
- 8) S.No-55 & 58 of Thiruninravur Village is close to Channel, Hence The Local body has to obtain NOC from PWD on inundation point of view before regularization of individual plots in the layout under reference.

#### **LEGEND**

LAYOUT BOUNDARY
ROAD
EXG. ROAD

P.P.D (Regulariza 2017)

(Regularization NO:  $\frac{238}{2017}$ )

# **OFFICE COPY**

FOR SENIOR PLANNER CHENNAI METROPOLITAN DEVELOPMENT AUTHORITY

IN-PRINCIPLE APPROVAL OF LAYOUT FRAMEWORK IN S.No:55/2, 58/2, 58/3, 58/4,58/5, 58/6 & 59/5 AT TIRUNINRAVUR VILLAGE OF TIRUNINRAVUR TOWN PANCHAYAT AS PER G.O.(Ms) No:78 H&UD UD4 (3) DEPT. DT:04.05.2017 AND G.O.(Ms) No:172 H&UD UD4 (3) DEPT. DT:13.10.2017 AND OFFRICE ORDER NO.15/2018 DT:12.12.2018.