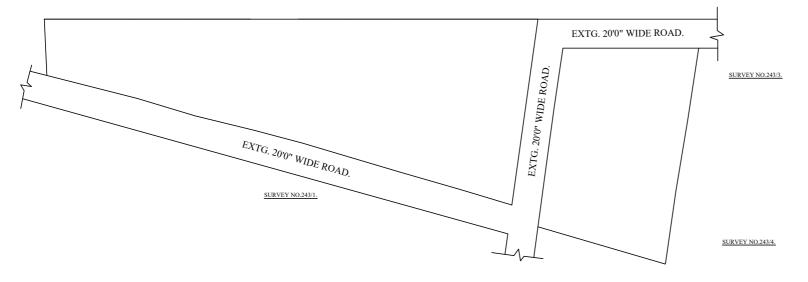

DATE

: /11/2018

**OFFICE COPY** 

FOR MEMBER SECRETARY CHENNAI METROPOLITAN DEVELOPMENT AUTHORITY

IN-PRINCIPLE APPROVAL OF LAYOUT FRAMEWORK IN S.No:243/2 AT THIRUNINRAVUR VILLAGE OF THIRUNINRAVUR TOWN PANCHAYAT AS PER G.O.(Ms) No:78 H&UD UD4 (3) DEPT. DT:04.05.2017 AND G.O.(Ms) No:172 H&UD UD4 (3) DEPT. DT:13.10.2017

SCALE: 1" = 66' (ALL MEASUREMENTS ARE IN FEET)