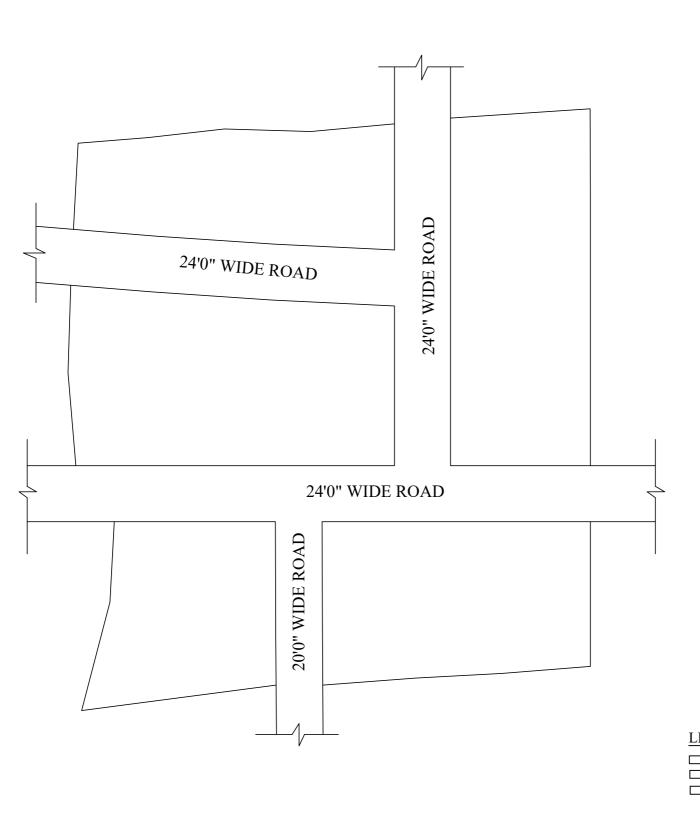

FOR MEMBER SECRETARY CHENNAI METROPOLITAN DEVELOPMENT AUTHORITY

IN-PRINCIPLE APPROVAL OF LAYOUT FRAMEWORK IN S.No:224/1&2 AT PALANTHANDALAM VILLAGE OF KUNDRATHUR PANCHAYAT UNION AS PER G.O.(Ms) No:78 H&UD UD4 (3) DEPT. DT:04.05.2017 AND G.O.(Ms) No:172 H&UD UD4 (3) DEPT. DT:13.10.2017

SCALE: 1" = 66' (ALL MEASUREMENTS ARE IN FEET)