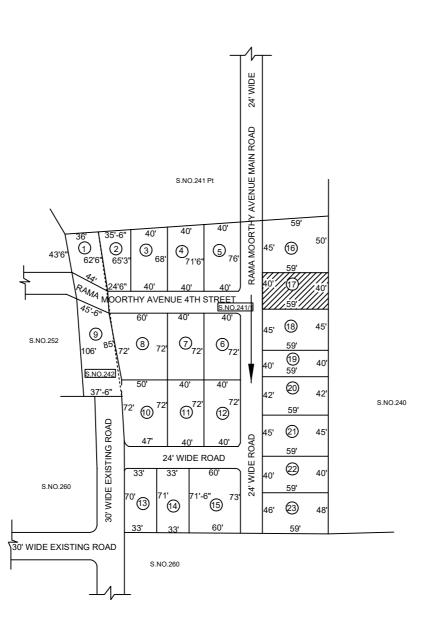

## **AREA STATEMENT**

| TOTAL EXTENT               | : 191758 | SQFT. |
|----------------------------|----------|-------|
| (as per framework drawing) |          |       |
| ROAD AREA                  | : 35278  | SQFT. |
| PLOTTABLE AREA             | : 156480 | SQFT  |
| TOTAL NO. OF PLOTS         | : 23 NOS | 1     |

- 1. GREATER CHENNAI CORPORATION TO ENSURE THAT ALL THE ROADS ARE VESTED WITH THEM
- 2. A SPLAY AT THE INTERSECTION OF TWO OR MORE STREETS / ROADS SHALL BE PROVIDED AS PER DR 29.