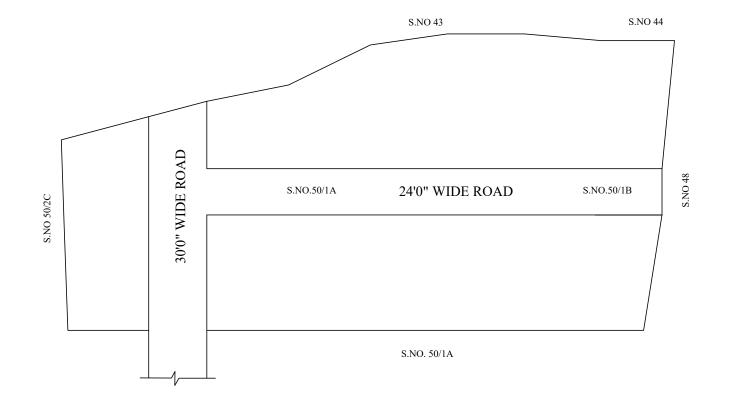

LEGEND

LAYOUT BOUNDARY
ROAD
EXG. ROAD

P.P.D (Regularization NO: 2017)

**APPROVED** 

VIDE LETTER NO DATE

: Reg.L / 17016 / 2018 : / 11/2018

OFFICE COPY

FOR MEMBER SECRETARY CHENNAI METROPOLITAN DEVELOPMENT AUTHORITY

IN-PRINCIPLE APPROVAL OF LAYOUT FRAMEWORK IN S.No:50/1A Pt,1B Pt AT JUMBULI VILLAGE OF GREATER CHENNAI CORPORATION AS PER G.O.(Ms) No:78 H&UD UD4 (3) DEPT. DT:04.05.2017 AND G.O.(Ms) No:172 H&UD UD4 (3) DEPT. DT:13.10.2017