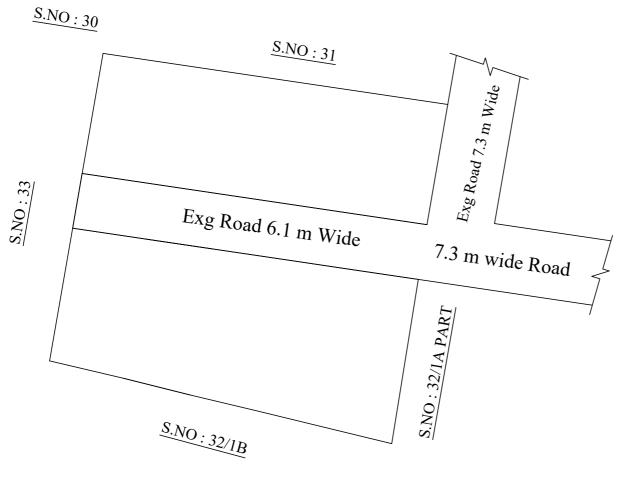

FOR MEMBER SECRETARY CHENNAI METROPOLITAN DEVELOPMENT AUTHORITY

IN-PRINCIPLE APPROVAL OF LAYOUT FRAMEWORK IN S.No:32/1A AT PUTHUR VILLAGE OF KATTANKULATHUR PANCHAYAT UNION AS PER G.O.(Ms) No:78 H&UD UD4 (3) DEPT. DT:04.05.2017 AND G.O.(Ms) No:172 H&UD UD4 (3) DEPT. DT:13.10.2017