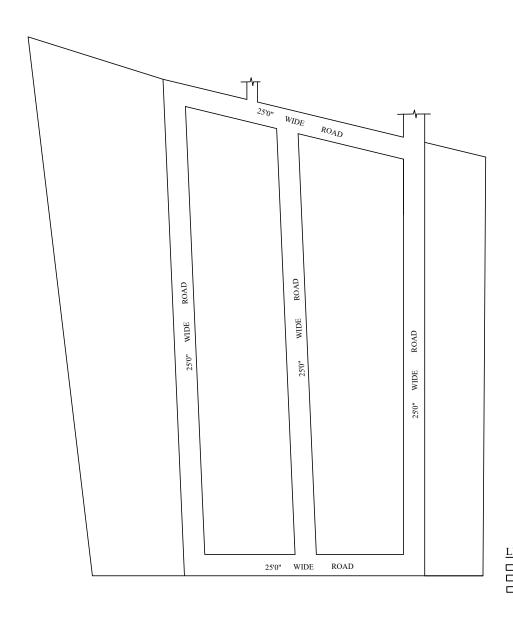

LEGEND

LAYOUT BOUNDARY □ ROAD ☐ EXG. ROAD

(Regularization NO: 2017)

APPROVED

VIDE LETTER NO DATE

P.P.D

: Reg.L /19551/ 2018 : /11/2018

OFFICE COPY

FOR MEMBER SECRETARY CHENNAI METROPOLITAN DEVELOPMENT AUTHORITY

IN-PRINCIPLE APPROVAL OF LAYOUT FRAMEWORK IN S.No:87 AT PAMMAL VILLAGE OF PAMMAL MUNICIPALITY AS PER G.O.(Ms) No:78 H&UD UD4 (3) DEPT. DT:04.05.2017 AND G.O.(Ms) No:172 H&UD UD4 (3) DEPT. DT:13.10.2017

SCALE: 1" = 66' (ALL MEASUREMENTS ARE IN FEET)