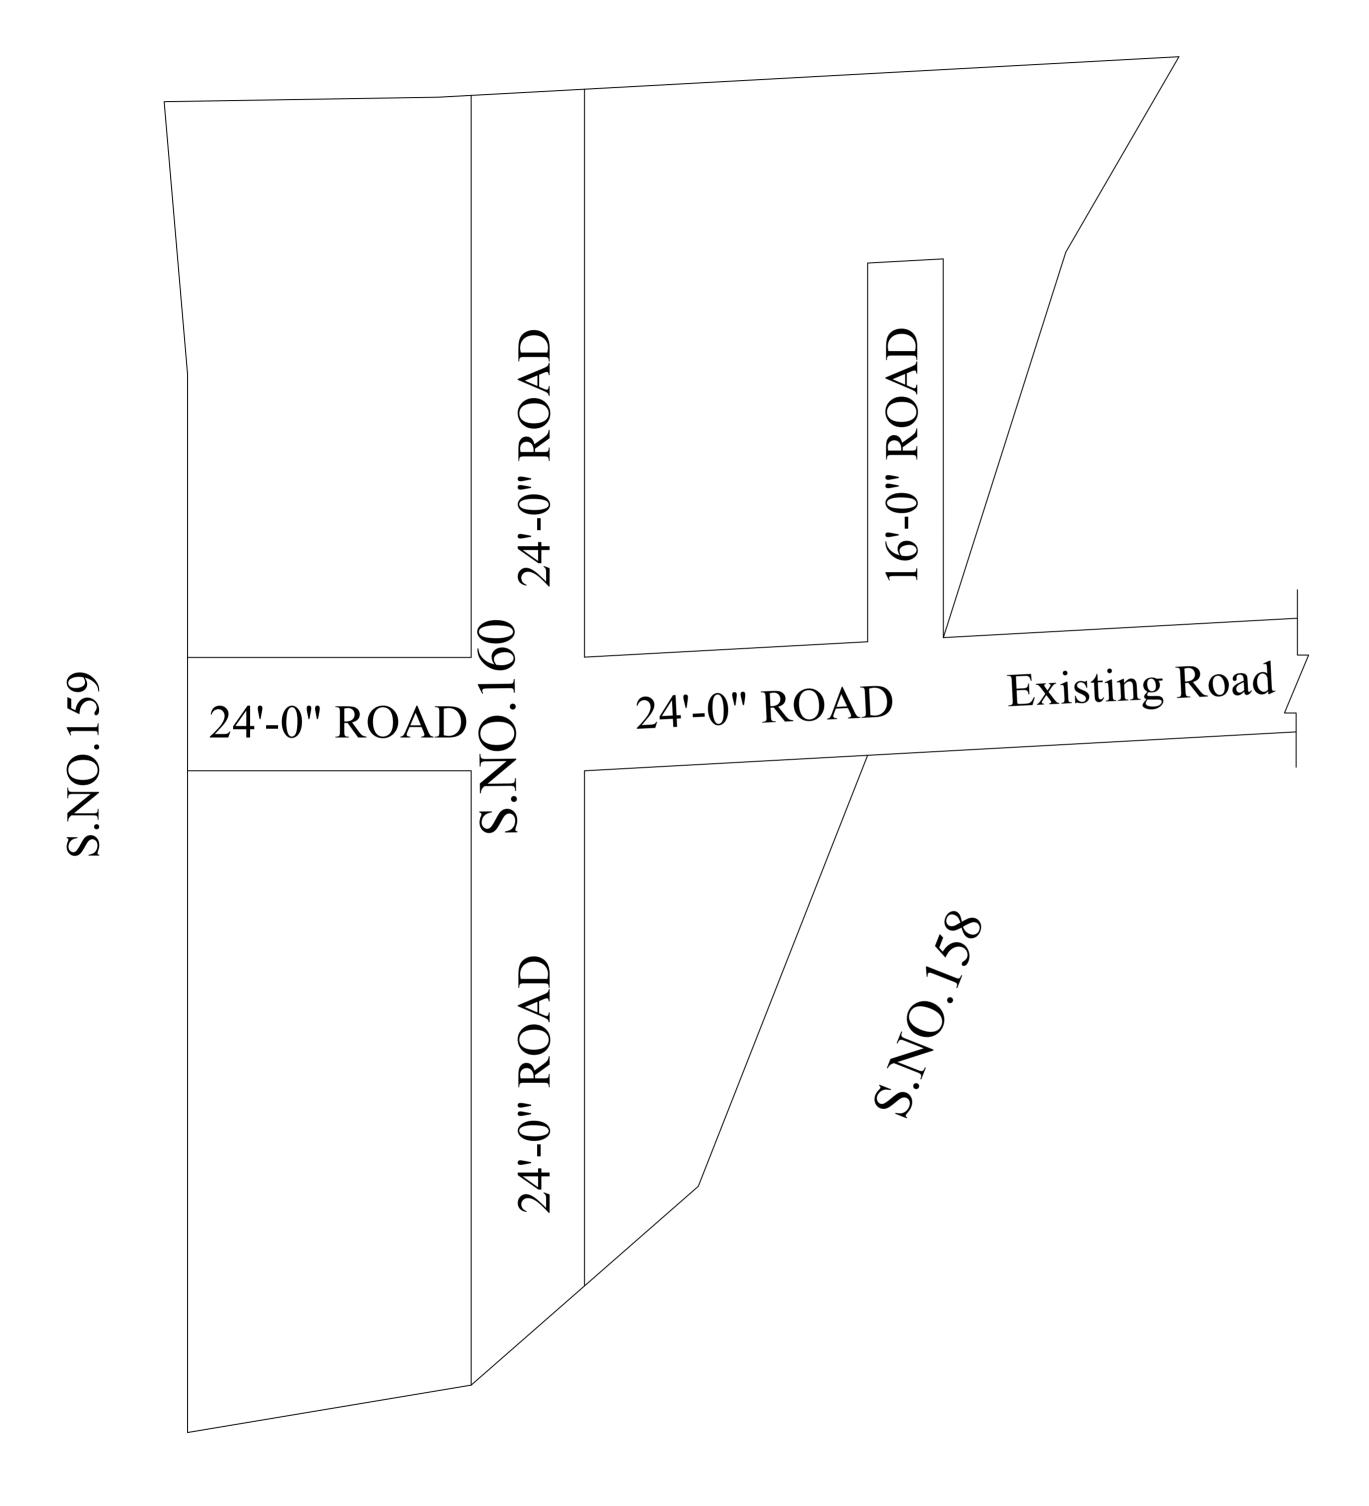

## S.NO.161

**LEGEND** 

LAYOUT BOUNDARY

ROAD

EXG. ROAD

 $\frac{P.P.D}{L.O} \ \ \begin{array}{c} \text{(Regularization} \\ \textbf{2017)} \end{array}$ 

NO:  $\frac{244}{2019}$ 

APPROVED

VIDE LETTER NO DATE : Reg.L /23374/ 2018 : / 02/ 2019

OFFICE COPY
FOR DEPUTY PLANNER
CHENNAI METROPOLITAN

DEVELOPMENT AUTHORITY

IN-PRINCIPLE APPROVAL OF LAYOUT FRAMEWORK IN S.No:160/PT AT NERKUNDRAM VILLAGE OF GREATER CHENNAI CORPORATION AS PER G.O.(Ms) No:78 H&UD UD4 (3) DEPT. DT:04.05.2017 AND G.O.(Ms) No:172 H&UD UD4 (3) DEPT. DT:13.10.2017 AND OFFICE ORDER NO.15/2018 DT:12.12.2018.

 $\Delta$ 

SCALE: 1" = 66' (ALL MEASUREMENTS ARE IN FEET)