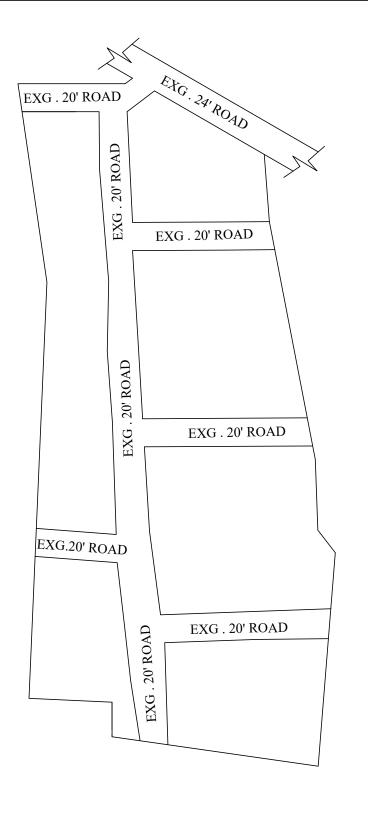

LEGEND

LAYOUT BOUNDARY
ROAD

☐ EXG. ROAD

P.P.D (Regulariz

(Regularization NO :  $\frac{2440}{2018}$ 

**APPROVED** 

VIDE LETTER NO

: Reg.L / 19466 / 2018 : /11/2018

DATE

OFFICE COPY

FOR MEMBER SECRETARY CHENNAI METROPOLITAN DEVELOPMENT AUTHORITY

IN-PRINCIPLE APPROVAL OF LAYOUT FRAMEWORK IN S.No:79 Pt AT THIRUNINRAVUR VILLAGE OF THIRUNINRAVUR TOWN PANCHAYAT AS PER G.O.(Ms) No:78 H&UD UD4 (3) DEPT. DT:04.05.2017 AND G.O.(Ms) No:172 H&UD UD4 (3) DEPT. DT:13.10.2017

SCALE: 1" = 66' (ALL MEASUREMENTS ARE IN FEET)