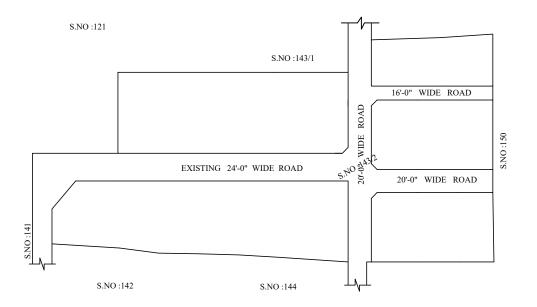

LEGEND LAYOUT BOUNDARY ROAD EXG. ROAD

P.P.D (Regularization NO 2017)

APPROVED

VIDE LETTER NO

: Reg.L / 19527 / 2018 : /11/2018

OFFICE COPY

FOR MEMBER SECRETARY CHENNAI METROPOLITAN DEVELOPMENT AUTHORITY

IN-PRINCIPLE APPROVAL OF LAYOUT FRAMEWORK IN S.No:143/2 AT ANAKAPUTHUR VILLAGE OF ANAKAPUTHUR MUNICIPALITY AS PER G.O.(Ms) No:78 H&UD UD4 (3) DEPT. DT:04.05.2017 AND G.O.(Ms) No:172 H&UD UD4 (3) DEPT. DT:13.10.2017

SCALE: 1" = 66' (ALL MEASUREMENTS ARE IN FEET)